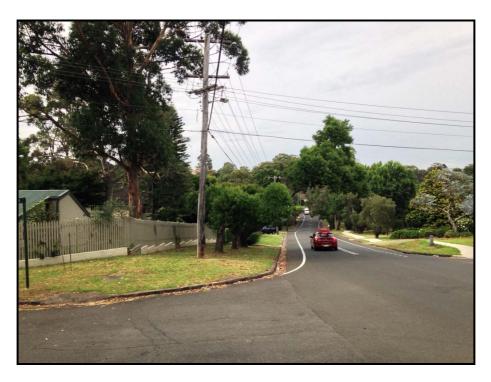

### 1.3 Scope of Works

The PSI included the following tasks:

- A visit to the site by Dean Osmond of Ramboll Environ on 8 December 2015 to observe and evaluate visible site conditions from outside the properties and, where possible, photographs indicative of general site conditions were taken (access to individual properties at the site was not permissible). The Ramboll Environ auditor observed the adjoining properties from the site boundaries or adjacent public thoroughfares. Photographs taken during the site visit are included in Appendix A.
- A review of the search of publicly available databases for the site and properties within approximately one kilometre (km) radius of the site (**Appendix B**).

# APPENDIX A Site photographs

Photo 1: View from the sites from northern corner (corner of Carramarr Road and Larool Crescent), facing south.

Photo 2: View from the sites from north east corner (corner of Barrawarn Place and Larool Crescent), facing south east.