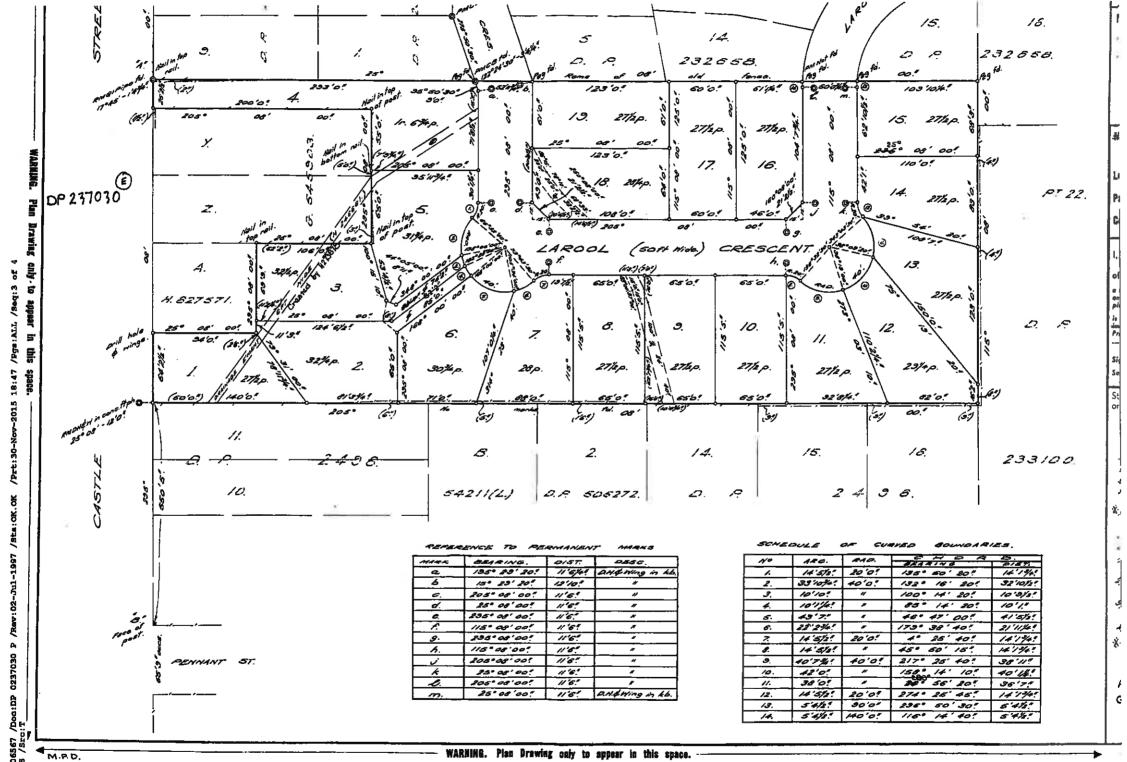

### 1.2 Site Particulars

| Table 1: Site Particulars       |                                                                  |  |
|---------------------------------|------------------------------------------------------------------|--|
| Site Address                    | 2-22 Larool Crescent & 44-48 Carramar Road, Castle Hill NSW      |  |
|                                 | 2154                                                             |  |
| Legal Description               | Lots 5 - 14 Deposited Plan (DP)232658 & Lots 16-19               |  |
|                                 | DP237030                                                         |  |
|                                 | Local Government Area of the Hills Shire, Parish of Castle Hill, |  |
|                                 | County of Cumberland                                             |  |
| Construction date               | Circa 1960's (Source: Lotsearch & Historical Title Search)       |  |
| Owners                          | Various                                                          |  |
| Zoning                          | Low Density Residential (R2)                                     |  |
| Site Area (m <sup>2</sup> )     | Approximately 10,054                                             |  |
| Building Area (m <sup>2</sup> ) | <6,000 (estimated)                                               |  |

### 2.1 Physical Setting

The site is located approximately 25 kilometres (km) north west of the Sydney Central Business District. It is a collection of 14 residential properties bounded Carramar Road and Larool Crescent. **Figure 1** shows the site location and the approximate boundary of each lot.

Two lots (Lot 14 DP232658 and Lot 16 DP237030) of the fourteen lots were selected for the historical title search as a representation of the fourteen lots.

**Table 4** below provides a summary of the above mentioned information obtained to summarise the findings into a historical timeline.