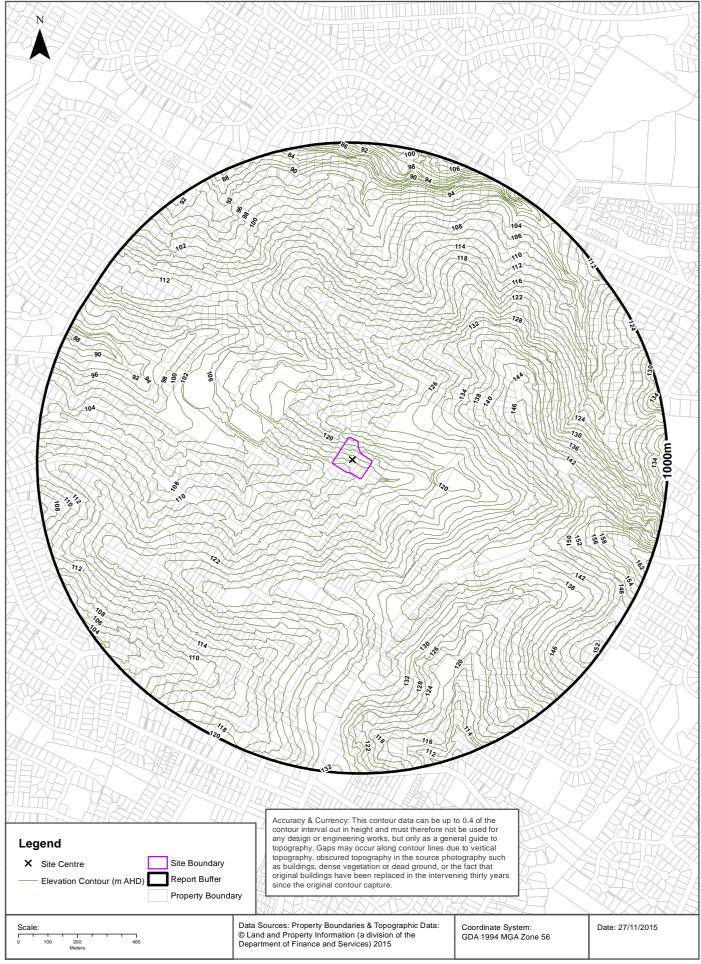

| Table 2: Physical Setting and Utility Information  |                                                                        |                                                                                                                                                                                                                                                                                                                                                                                                  |  |
|----------------------------------------------------|------------------------------------------------------------------------|--------------------------------------------------------------------------------------------------------------------------------------------------------------------------------------------------------------------------------------------------------------------------------------------------------------------------------------------------------------------------------------------------|--|
| Conditions                                         | Source                                                                 | Description                                                                                                                                                                                                                                                                                                                                                                                      |  |
| Topography                                         |                                                                        |                                                                                                                                                                                                                                                                                                                                                                                                  |  |
| Elevation (<br>(metres above<br>mean sea<br>level) | Google Earth <sup>™</sup>                                              | Ranges from approximately 121m near the northern corner to 115 m at the south west corner of the sites.                                                                                                                                                                                                                                                                                          |  |
| Gradient                                           | Google Earth <sup>™</sup> ;<br>Visual observations<br>Lotsearch        | The site has a steep slope to the south. Regional topography also slopes gently south towards a former creek to the south of the site (refer to Appendix A).                                                                                                                                                                                                                                     |  |
| Hydrology                                          |                                                                        |                                                                                                                                                                                                                                                                                                                                                                                                  |  |
|                                                    | Visual observations,<br>site plans                                     | Most of the site is built, paved or landscaped. Surface water flows from paved areas and roof downpipes flows to underground drains that would discharge to the municipal stormwater system. Surface water from unpaved areas percolates into the ground surface.                                                                                                                                |  |
| Surface Water                                      | Google Earth <sup>TM</sup> ;<br>Visual observations                    | The nearest surface water body is Castle Hill Creek, approximately 1km north of the site.                                                                                                                                                                                                                                                                                                        |  |
| Body to the<br>Site                                |                                                                        | There was formerly a creek that intersected the southern portion of the site. The creek was filled in and built over during construction of the houses in the 1960s (refer to Section 3).                                                                                                                                                                                                        |  |
| Flood Plain                                        |                                                                        | Ramboll Environ did not conduct a review of flood risks.                                                                                                                                                                                                                                                                                                                                         |  |
| Geology and Hyd                                    | drogeology                                                             |                                                                                                                                                                                                                                                                                                                                                                                                  |  |
| Direction of                                       | Google Earth™;<br>Visual observations<br>Lotsearch                     | Based on the topographic gradient, shallow groundwater likely flow south to the former creek.                                                                                                                                                                                                                                                                                                    |  |
| Depth to Groundwater (                             | Department of<br>Primary Industries –<br>Office of Water;<br>Lotsearch | The nearest groundwater boreholes which gives a depth to groundwater is located 537m south east of the site (GW103570 and GW109571). The standing water measurements given were 4.3m below ground level (mbgl) (GW103570) and 5.0mbgl (GW109571).  Groundwater at the southern portion of the site in envisaged to be shallow based on the former creek been located there (refer to Section 3). |  |
|                                                    | Lotscaron                                                              | (GW103570) and 5.0mbgl (GW109571).  Groundwater at the southern portion of the site in eleto be shallow based on the former creek been located.                                                                                                                                                                                                                                                  |  |

| Table 2: Physical Setting and Utility Information |                                                             |                                                                                                                                                                                                                                                                                                                                                                       |  |  |
|---------------------------------------------------|-------------------------------------------------------------|-----------------------------------------------------------------------------------------------------------------------------------------------------------------------------------------------------------------------------------------------------------------------------------------------------------------------------------------------------------------------|--|--|
| Conditions                                        | Source                                                      | Description                                                                                                                                                                                                                                                                                                                                                           |  |  |
| Groundwater<br>Aquifer Quality                    | Department of<br>Primary Industries –<br>Office of Water    | Publicly available information on groundwater in the area is limited. No information was available regarding groundwater depth or quality at the site.                                                                                                                                                                                                                |  |  |
| On-site Wells                                     | Facility personnel; visual observations                     | No production or monitoring wells are present on site.                                                                                                                                                                                                                                                                                                                |  |  |
| Nearest<br>Groundwater<br>Supply Wells            | Department of Primary Industries – Office of Water;         | The nearest monitoring wells (GW021982) is located at a distance of approximately 433m south east of the site.                                                                                                                                                                                                                                                        |  |  |
| Supply Wells                                      | Lotsearch                                                   | The nearest abstraction well (GW100981) is a domestic abstraction well located 680m north west of the site.                                                                                                                                                                                                                                                           |  |  |
| Geologic<br>Conditions                            | Lotsearch                                                   | The northern two thirds of the site is underlain by medium to coarse grained quartz sandstone; and very minor shale and laminate lenses of Triassic age. The southern third of the site is underlain by black to dark grey shale and laminate of Triassic age.                                                                                                        |  |  |
|                                                   |                                                             | The nearest monitoring well (GW021982) detailed the following geological conditions in the drillers log:                                                                                                                                                                                                                                                              |  |  |
|                                                   |                                                             | <ul> <li>0.00m-7.01m - Clay Grey</li> <li>7.01m-15.84m - Shale Grey</li> <li>15.84m-28.34m - Shale</li> <li>28.34m-39.31m - Sandstone Yellow</li> <li>39.31m-41.45m - Sandstone Grey Hard</li> <li>41.45m-47.85m - Sandstone Cream Water Supply</li> <li>47.85m-49.07m - Shale</li> </ul>                                                                             |  |  |
| Acid Sulfate<br>Soils                             | Lotsearch                                                   | The site is not within 500m of an Acid Sulfate Soil zone.                                                                                                                                                                                                                                                                                                             |  |  |
| Site Sensitivity                                  | Ramboll Environ's<br>findings based on<br>available sources | The site is considered by Ramboll Environ to be situated in an area of low to moderate sensitivity with respect to soil and groundwater due the relatively impermeable underlying geology and expected occurrence of groundwater. The nearest abstraction well is located 680m north west of the site.  The site is considered by Ramboll Environ to be in an area of |  |  |
|                                                   |                                                             | low sensitivity with regards to surface water as the nearest watercourse lies up gradient of the site and surface water runoff is directed to stormwater drain.                                                                                                                                                                                                       |  |  |