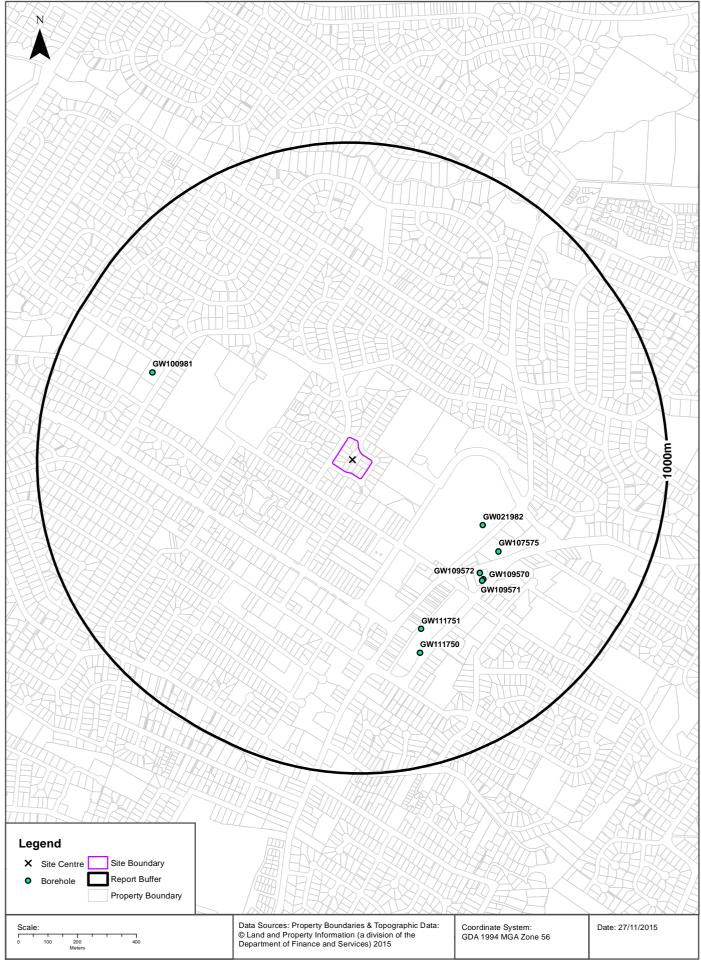

| Table 2: Physical Setting and Utility Information  |                                                                        |                                                                                                                                                                                                                                                                                                                                                                                                  |  |
|----------------------------------------------------|------------------------------------------------------------------------|--------------------------------------------------------------------------------------------------------------------------------------------------------------------------------------------------------------------------------------------------------------------------------------------------------------------------------------------------------------------------------------------------|--|
| Conditions                                         | Source                                                                 | Description                                                                                                                                                                                                                                                                                                                                                                                      |  |
| Topography                                         |                                                                        |                                                                                                                                                                                                                                                                                                                                                                                                  |  |
| Elevation (<br>(metres above<br>mean sea<br>level) | Google Earth <sup>™</sup>                                              | Ranges from approximately 121m near the northern corner to 115 m at the south west corner of the sites.                                                                                                                                                                                                                                                                                          |  |
| Gradient                                           | Google Earth <sup>™</sup> ;<br>Visual observations<br>Lotsearch        | The site has a steep slope to the south. Regional topography also slopes gently south towards a former creek to the south of the site (refer to Appendix A).                                                                                                                                                                                                                                     |  |
| Hydrology                                          |                                                                        |                                                                                                                                                                                                                                                                                                                                                                                                  |  |
|                                                    | Visual observations,<br>site plans                                     | Most of the site is built, paved or landscaped. Surface water flows from paved areas and roof downpipes flows to underground drains that would discharge to the municipal stormwater system. Surface water from unpaved areas percolates into the ground surface.                                                                                                                                |  |
| Surface Water                                      | Google Earth <sup>TM</sup> ;<br>Visual observations                    | The nearest surface water body is Castle Hill Creek, approximately 1km north of the site.                                                                                                                                                                                                                                                                                                        |  |
| Body to the<br>Site                                |                                                                        | There was formerly a creek that intersected the southern portion of the site. The creek was filled in and built over during construction of the houses in the 1960s (refer to Section 3).                                                                                                                                                                                                        |  |
| Flood Plain                                        |                                                                        | Ramboll Environ did not conduct a review of flood risks.                                                                                                                                                                                                                                                                                                                                         |  |
| Geology and Hyd                                    | drogeology                                                             |                                                                                                                                                                                                                                                                                                                                                                                                  |  |
| Direction of                                       | Google Earth™;<br>Visual observations<br>Lotsearch                     | Based on the topographic gradient, shallow groundwater likely flow south to the former creek.                                                                                                                                                                                                                                                                                                    |  |
| Depth to Groundwater (                             | Department of<br>Primary Industries –<br>Office of Water;<br>Lotsearch | The nearest groundwater boreholes which gives a depth to groundwater is located 537m south east of the site (GW103570 and GW109571). The standing water measurements given were 4.3m below ground level (mbgl) (GW103570) and 5.0mbgl (GW109571).  Groundwater at the southern portion of the site in envisaged to be shallow based on the former creek been located there (refer to Section 3). |  |
|                                                    | Lotscaron                                                              | (GW103570) and 5.0mbgl (GW109571).  Groundwater at the southern portion of the site in eleto be shallow based on the former creek been located.                                                                                                                                                                                                                                                  |  |

| Table 2: Physical Setting and Utility Information |                                                             |                                                                                                                                                                                                                                                                                                                                                                       |  |  |
|---------------------------------------------------|-------------------------------------------------------------|-----------------------------------------------------------------------------------------------------------------------------------------------------------------------------------------------------------------------------------------------------------------------------------------------------------------------------------------------------------------------|--|--|
| Conditions                                        | Source                                                      | Description                                                                                                                                                                                                                                                                                                                                                           |  |  |
| Groundwater<br>Aquifer Quality                    | Department of<br>Primary Industries –<br>Office of Water    | Publicly available information on groundwater in the area is limited. No information was available regarding groundwater depth or quality at the site.                                                                                                                                                                                                                |  |  |
| On-site Wells                                     | Facility personnel; visual observations                     | No production or monitoring wells are present on site.                                                                                                                                                                                                                                                                                                                |  |  |
| Nearest<br>Groundwater<br>Supply Wells            | Department of Primary Industries – Office of Water;         | The nearest monitoring wells (GW021982) is located at a distance of approximately 433m south east of the site.                                                                                                                                                                                                                                                        |  |  |
| Supply Wells                                      | Lotsearch                                                   | The nearest abstraction well (GW100981) is a domestic abstraction well located 680m north west of the site.                                                                                                                                                                                                                                                           |  |  |
| Geologic<br>Conditions                            | Lotsearch                                                   | The northern two thirds of the site is underlain by medium to coarse grained quartz sandstone; and very minor shale and laminate lenses of Triassic age. The southern third of the site is underlain by black to dark grey shale and laminate of Triassic age.                                                                                                        |  |  |
|                                                   |                                                             | The nearest monitoring well (GW021982) detailed the following geological conditions in the drillers log:                                                                                                                                                                                                                                                              |  |  |
|                                                   |                                                             | <ul> <li>0.00m-7.01m - Clay Grey</li> <li>7.01m-15.84m - Shale Grey</li> <li>15.84m-28.34m - Shale</li> <li>28.34m-39.31m - Sandstone Yellow</li> <li>39.31m-41.45m - Sandstone Grey Hard</li> <li>41.45m-47.85m - Sandstone Cream Water Supply</li> <li>47.85m-49.07m - Shale</li> </ul>                                                                             |  |  |
| Acid Sulfate<br>Soils                             | Lotsearch                                                   | The site is not within 500m of an Acid Sulfate Soil zone.                                                                                                                                                                                                                                                                                                             |  |  |
| Site Sensitivity                                  | Ramboll Environ's<br>findings based on<br>available sources | The site is considered by Ramboll Environ to be situated in an area of low to moderate sensitivity with respect to soil and groundwater due the relatively impermeable underlying geology and expected occurrence of groundwater. The nearest abstraction well is located 680m north west of the site.  The site is considered by Ramboll Environ to be in an area of |  |  |
|                                                   |                                                             | low sensitivity with regards to surface water as the nearest watercourse lies up gradient of the site and surface water runoff is directed to stormwater drain.                                                                                                                                                                                                       |  |  |