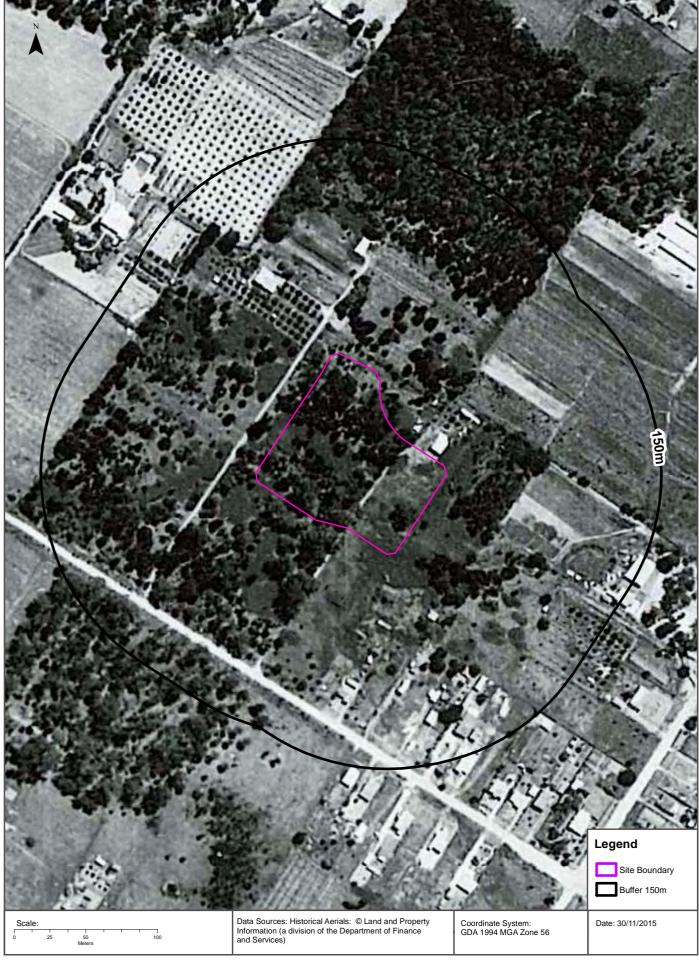

• A review of geological maps, topographic maps, and groundwater maps, which were provided by database searches (**Appendix B**), Google Earth<sup>TM</sup> and relevant desktop research.

- A review of historical aerial photographs with approximately 150m (also included within Appendix B) and satellite imagery (Google Earth<sup>TM</sup>).
- A review of historical Certificate of Title pertaining to two selected lots at the sites (Appendix
   C).

### 3. SITE HISTORY

The site history has been compiled using historical business directory records (Appendix B), historical aerial photographs (Appendix B) and the Historical Title Search of selected lots (Appendix C).

| Year                | Information Source               | Observations / Analysis                                                                                                                                                                                                                                                                                |
|---------------------|----------------------------------|--------------------------------------------------------------------------------------------------------------------------------------------------------------------------------------------------------------------------------------------------------------------------------------------------------|
| 1912-<br>to<br>date | Historical Title<br>Search       | The proprietors of Lot 16 DP237030 included a 'dairyman', 'auctioneer', 'orchardist', 'labourer', 'builder', 'electrical contractor' and 'retired advertising executive'.                                                                                                                              |
|                     |                                  | The 'orchardist' owned the property from 1920-29.                                                                                                                                                                                                                                                      |
| 1913-<br>to<br>date | Historical Title<br>Search       | The proprietors of Lot 14 DP2326580 included a 'master jeweller', 'post master ', 'nursery man', 'panel beater' and 'project manager'.                                                                                                                                                                 |
| 1943                | Historical Aerial<br>Photograph  | The area was rural land, presumably used for agricultural purposes. Scattered vegetation was present throughout the site (greater density in the north west portion). A creek flowed through the southern portion of the site. No visible signs of sheds, cattle dip stations or orchards on the site. |
|                     |                                  | The surrounding land-use was predominately agriculture or vacant land. Orchards were located to the north west of the site and a homestead to the north east. Sheds, the use of which is not known, were located to the south east of the site.                                                        |
| 1950                | Business<br>Directory<br>Records | Rogan's Hill Garage (a motor garage) was located 513m south east of the site, on Old Northern Road.                                                                                                                                                                                                    |
| 1953                | Historical Aerial<br>Photograph  | The site had a greater density of shrubs and trees compared to the 1943 historical aerial photograph and appeared unlikely to be used for agricultural purposes.                                                                                                                                       |
|                     |                                  | The surrounding land had also become more densely populated with shrubs and trees, in particular to the east and south of the site.  Residential development has occurred to the south east of the site.                                                                                               |
| 1961                | Historical Aerial<br>Photograph  | The site was largely unchanged from the 1953 photograph, except that the shrubs and trees had become denser. There was a cleared patch of land along the site's south east boundary.                                                                                                                   |
|                     |                                  | The surrounding land use was largely unchanged from the 1953 photograph, except that residential housing had increased to the south and south east of the site.                                                                                                                                        |
| 1970                | Historical Aerial<br>Photograph  | The site had been developed with low density residential housing occupying the majority of the lots. The creek across the southern portion of the site had been filled.                                                                                                                                |
|                     |                                  | Present day Larool Crescent and Carramar Road formed the site perimeter and residential properties surrounded the site. Agricultural                                                                                                                                                                   |

| Table | Table 4: Review of Historical Land Uses |                                                                                                                                                                                                                                                    |  |  |
|-------|-----------------------------------------|----------------------------------------------------------------------------------------------------------------------------------------------------------------------------------------------------------------------------------------------------|--|--|
| Year  | Information Source                      | Observations / Analysis                                                                                                                                                                                                                            |  |  |
|       | 333.133                                 | land existed to the north east and east of the sites.                                                                                                                                                                                              |  |  |
| 1970  | Lotsearch<br>(Appendix B)               | Four petrol services stations were located to the south and south east of the site (between 491m and 629m from the site).                                                                                                                          |  |  |
| 1982  | Historical Aerial<br>Photograph         | The site was largely unchanged from the 1970 photograph, except development of low density residential housing on the undeveloped lots from the 1970 photograph (all the lots on the sites appear developed with low density residential housing). |  |  |
|       |                                         | The surrounding land use was largely unchanged from the 1970 photograph except agricultural land to the south east appeared to be vacant land.                                                                                                     |  |  |
| 1991  | Historical Aerial<br>Photograph         | The site and surrounding land uses were largely unchanged from the 1982 photograph.                                                                                                                                                                |  |  |
| 2003  | Historical Aerial<br>Photograph         | The site was largely unchanged from the 1991 photograph.  The surrounding land use was largely unchanged from the 1991 photograph except vacant land to the north east had been developed into a school.                                           |  |  |
| 2009  | Google Earth <sup>™</sup><br>Image      | The site and surrounding land uses were largely unchanged from the 2003 photograph.                                                                                                                                                                |  |  |
| 2014  | Google Earth <sup>™</sup><br>Image      | The site and surrounding land uses were largely unchanged from the 2009 photograph.                                                                                                                                                                |  |  |