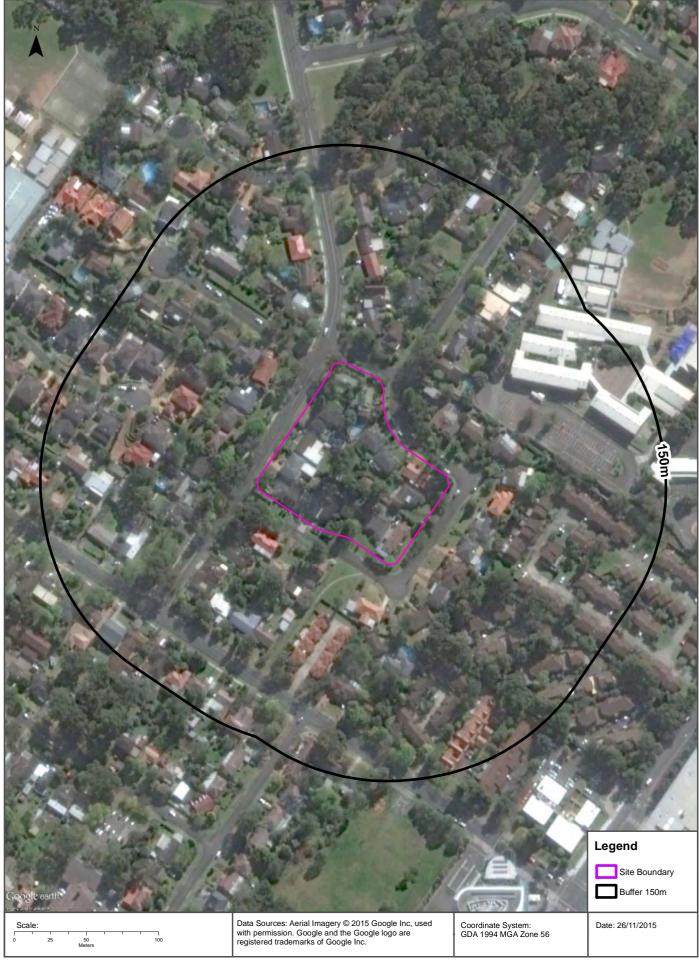

• A review of geological maps, topographic maps, and groundwater maps, which were provided by database searches (**Appendix B**), Google Earth<sup>TM</sup> and relevant desktop research.

- A review of historical aerial photographs with approximately 150m (also included within Appendix B) and satellite imagery (Google Earth<sup>TM</sup>).
- A review of historical Certificate of Title pertaining to two selected lots at the sites (Appendix
   C).

### 2.1 Physical Setting

The site is located approximately 25 kilometres (km) north west of the Sydney Central Business District. It is a collection of 14 residential properties bounded Carramar Road and Larool Crescent. **Figure 1** shows the site location and the approximate boundary of each lot.

Ramboll Environ's conclusions are based on the assumption of continued residential use of the site. No consideration of change of site use was factored into the assessment.

**FIGURE 1: Site Layout** 

Client name: Castle Larool DM Pty Ltd

Site Layout (not to scale)

RAMBOLL ENVIRON

JOB NO: AS121949

DATE: December 2015

FIGURE 1