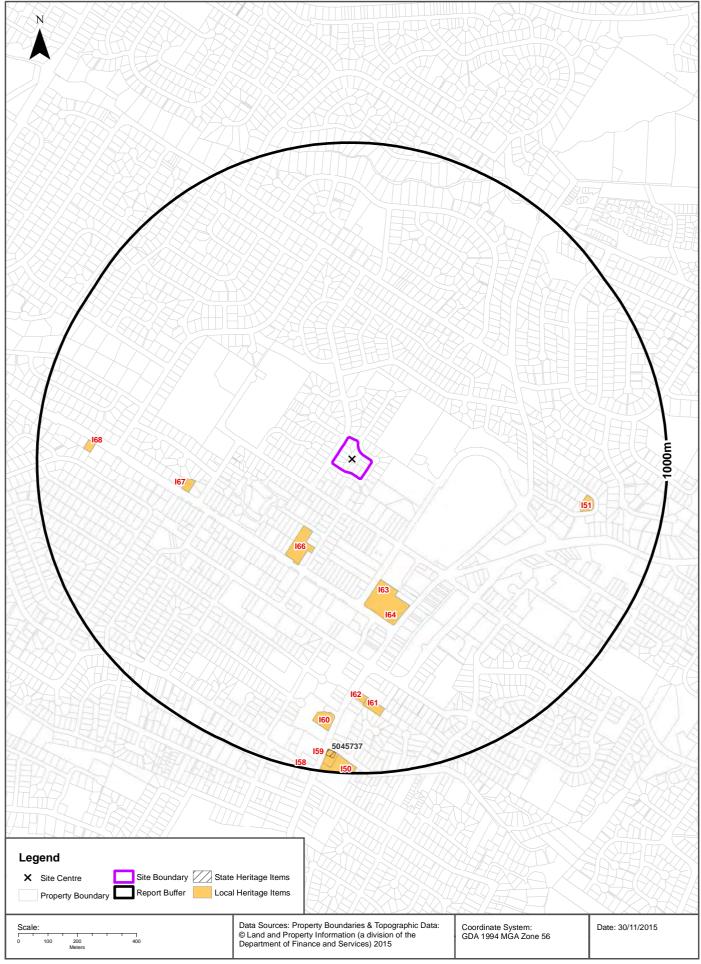

| Dataset Name                                               | Custodian                                               | Supply<br>Date | Currency<br>Date | Update<br>Frequency | No.<br>Features<br>Onsite | No.<br>Features<br>within<br>100m | No.<br>Features<br>in Buffer |
|------------------------------------------------------------|---------------------------------------------------------|----------------|------------------|---------------------|---------------------------|-----------------------------------|------------------------------|
| SEPP Major Developments 2005                               | NSW Planning and Environment                            | 09/03/2013     | 25/05/2005       | Under Review        | 0                         | 0                                 | 0                            |
| SEPP Strategic Land Use Areas                              | NSW Planning and Environment                            | 04/05/2015     | 01/05/2015       | Annually            | 0                         | 0                                 | 0                            |
| Local Environmental Plan - Land Zoning                     | NSW Planning and Environment                            | 21/11/2015     | 20/11/2015       | Weekly              | 1                         | 3                                 | 52                           |
| Local Environmental Plan -<br>Minimum Subdivision Lot Size | NSW Planning and Environment                            | 21/11/2015     | 20/11/2015       | Weekly              | 1                         | -                                 | -                            |
| Local Environmental Plan - Height of Building              | NSW Planning and Environment                            | 21/11/2015     | 20/11/2015       | Weekly              | 1                         | -                                 | -                            |
| Local Environmental Plan - Floor<br>Space Ratio            | NSW Planning and Environment                            | 21/11/2015     | 20/11/2015       | Weekly              | 0                         | -                                 | -                            |
| Local Environmental Plan - Land Application                | NSW Planning and Environment                            | 21/11/2015     | 20/11/2015       | Weekly              | 1                         | -                                 | -                            |
| Local Environmental Plan - Land Reservation Acquisition    | NSW Planning and Environment                            | 21/11/2015     | 20/11/2015       | Weekly              | 0                         | -                                 | -                            |
| State Heritage Items                                       | NSW Planning and Environment                            | 21/11/2015     | 12/03/2015       | Quarterly           | 0                         | 0                                 | 1                            |
| Local Heritage Items                                       | NSW Planning and Environment                            | 21/11/2015     | 20/11/2015       | Weekly              | 0                         | 0                                 | 12                           |
| Bushfire Prone Land                                        | NSW Rural Fire Service                                  | 15/06/2015     | 02/06/2015       | Quarterly           | 0                         | 0                                 | 0                            |
| Remnant Vegetation of the<br>Cumberland Plain              | NSW Office of Environment and Heritage                  | 07/10/2014     | 04/08/2011       | Unknown             | 1                         | 1                                 | 52                           |
| RAMSAR Wetlands                                            | Commonwealth of Australia Department of the Environment | 08/10/2014     | 24/06/2011       | As required         | 0                         | 0                                 | 0                            |
| ATLAS of NSW Wildlife                                      | NSW Office of Environment and Heritage                  | 27/11/2015     | 27/11/2015       | Daily               | -                         | -                                 | -                            |