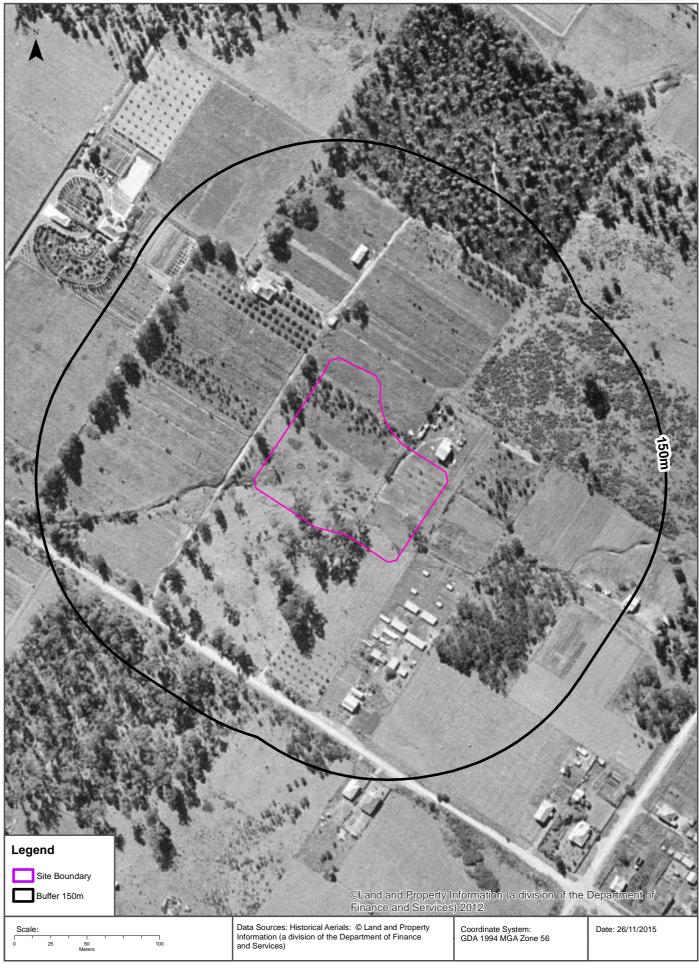

• A review of geological maps, topographic maps, and groundwater maps, which were provided by database searches (**Appendix B**), Google Earth<sup>TM</sup> and relevant desktop research.

- A review of historical aerial photographs with approximately 150m (also included within Appendix B) and satellite imagery (Google Earth<sup>TM</sup>).
- A review of historical Certificate of Title pertaining to two selected lots at the sites (Appendix
   C).

### 3. SITE HISTORY

The site history has been compiled using historical business directory records (Appendix B), historical aerial photographs (Appendix B) and the Historical Title Search of selected lots (Appendix C).

| Year                | Information Source               | Observations / Analysis                                                                                                                                                                                                                                                                                |
|---------------------|----------------------------------|--------------------------------------------------------------------------------------------------------------------------------------------------------------------------------------------------------------------------------------------------------------------------------------------------------|
| 1912-<br>to<br>date | Historical Title<br>Search       | The proprietors of Lot 16 DP237030 included a 'dairyman', 'auctioneer', 'orchardist', 'labourer', 'builder', 'electrical contractor' and 'retired advertising executive'.                                                                                                                              |
|                     |                                  | The 'orchardist' owned the property from 1920-29.                                                                                                                                                                                                                                                      |
| 1913-<br>to<br>date | Historical Title<br>Search       | The proprietors of Lot 14 DP2326580 included a 'master jeweller', 'post master ', 'nursery man', 'panel beater' and 'project manager'.                                                                                                                                                                 |
| 1943                | Historical Aerial<br>Photograph  | The area was rural land, presumably used for agricultural purposes. Scattered vegetation was present throughout the site (greater density in the north west portion). A creek flowed through the southern portion of the site. No visible signs of sheds, cattle dip stations or orchards on the site. |
|                     |                                  | The surrounding land-use was predominately agriculture or vacant land. Orchards were located to the north west of the site and a homestead to the north east. Sheds, the use of which is not known, were located to the south east of the site.                                                        |
| 1950                | Business<br>Directory<br>Records | Rogan's Hill Garage (a motor garage) was located 513m south east of the site, on Old Northern Road.                                                                                                                                                                                                    |
| 1953                | Historical Aerial<br>Photograph  | The site had a greater density of shrubs and trees compared to the 1943 historical aerial photograph and appeared unlikely to be used for agricultural purposes.                                                                                                                                       |
|                     |                                  | The surrounding land had also become more densely populated with shrubs and trees, in particular to the east and south of the site.  Residential development has occurred to the south east of the site.                                                                                               |
| 1961                | Historical Aerial<br>Photograph  | The site was largely unchanged from the 1953 photograph, except that the shrubs and trees had become denser. There was a cleared patch of land along the site's south east boundary.                                                                                                                   |
|                     |                                  | The surrounding land use was largely unchanged from the 1953 photograph, except that residential housing had increased to the south and south east of the site.                                                                                                                                        |
| 1970                | Historical Aerial<br>Photograph  | The site had been developed with low density residential housing occupying the majority of the lots. The creek across the southern portion of the site had been filled.                                                                                                                                |
|                     |                                  | Present day Larool Crescent and Carramar Road formed the site perimeter and residential properties surrounded the site. Agricultural                                                                                                                                                                   |

| Table | Table 4: Review of Historical Land Uses |                                                                                                                                                                                                                                                    |  |  |
|-------|-----------------------------------------|----------------------------------------------------------------------------------------------------------------------------------------------------------------------------------------------------------------------------------------------------|--|--|
| Year  | Information Source                      | Observations / Analysis                                                                                                                                                                                                                            |  |  |
|       | 333.133                                 | land existed to the north east and east of the sites.                                                                                                                                                                                              |  |  |
| 1970  | Lotsearch<br>(Appendix B)               | Four petrol services stations were located to the south and south east of the site (between 491m and 629m from the site).                                                                                                                          |  |  |
| 1982  | Historical Aerial<br>Photograph         | The site was largely unchanged from the 1970 photograph, except development of low density residential housing on the undeveloped lots from the 1970 photograph (all the lots on the sites appear developed with low density residential housing). |  |  |
|       |                                         | The surrounding land use was largely unchanged from the 1970 photograph except agricultural land to the south east appeared to be vacant land.                                                                                                     |  |  |
| 1991  | Historical Aerial<br>Photograph         | The site and surrounding land uses were largely unchanged from the 1982 photograph.                                                                                                                                                                |  |  |
| 2003  | Historical Aerial<br>Photograph         | The site was largely unchanged from the 1991 photograph.  The surrounding land use was largely unchanged from the 1991 photograph except vacant land to the north east had been developed into a school.                                           |  |  |
| 2009  | Google Earth <sup>™</sup><br>Image      | The site and surrounding land uses were largely unchanged from the 2003 photograph.                                                                                                                                                                |  |  |
| 2014  | Google Earth <sup>™</sup><br>Image      | The site and surrounding land uses were largely unchanged from the 2009 photograph.                                                                                                                                                                |  |  |