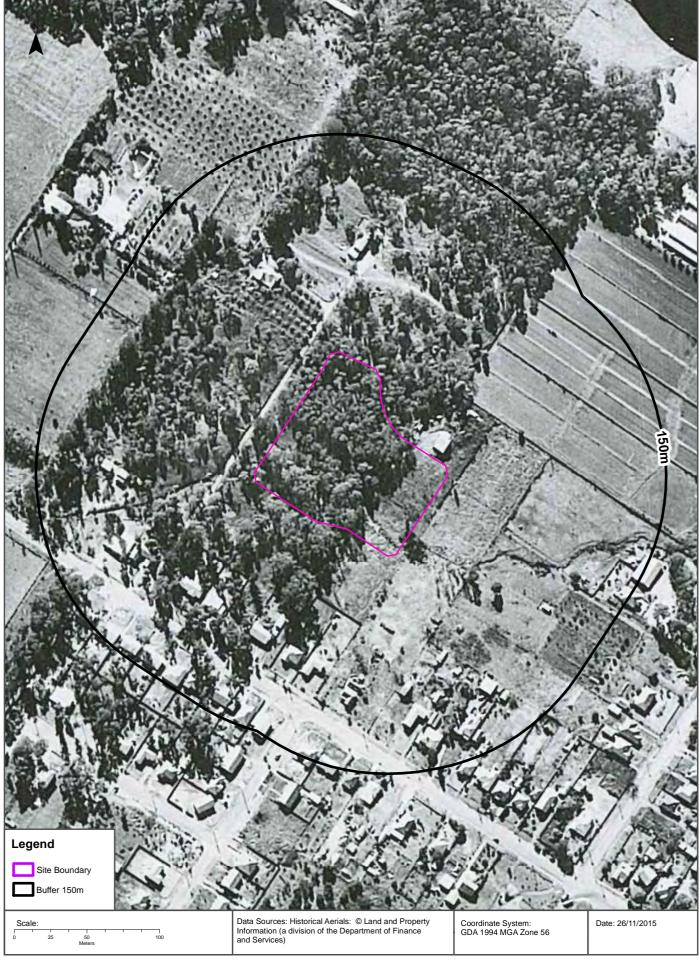

• A review of geological maps, topographic maps, and groundwater maps, which were provided by database searches (**Appendix B**), Google Earth<sup>TM</sup> and relevant desktop research.

- A review of historical aerial photographs with approximately 150m (also included within Appendix B) and satellite imagery (Google Earth<sup>TM</sup>).
- A review of historical Certificate of Title pertaining to two selected lots at the sites (Appendix
   C).

### 3. SITE HISTORY

The site history has been compiled using historical business directory records (Appendix B), historical aerial photographs (Appendix B) and the Historical Title Search of selected lots (Appendix C).

| Year                | Information Source               | Observations / Analysis                                                                                                                                                                                                                                                                                |
|---------------------|----------------------------------|--------------------------------------------------------------------------------------------------------------------------------------------------------------------------------------------------------------------------------------------------------------------------------------------------------|
| 1912-<br>to<br>date | Historical Title<br>Search       | The proprietors of Lot 16 DP237030 included a 'dairyman', 'auctioneer', 'orchardist', 'labourer', 'builder', 'electrical contractor' and 'retired advertising executive'.                                                                                                                              |
|                     |                                  | The 'orchardist' owned the property from 1920-29.                                                                                                                                                                                                                                                      |
| 1913-<br>to<br>date | Historical Title<br>Search       | The proprietors of Lot 14 DP2326580 included a 'master jeweller', 'post master ', 'nursery man', 'panel beater' and 'project manager'.                                                                                                                                                                 |
| 1943                | Historical Aerial<br>Photograph  | The area was rural land, presumably used for agricultural purposes. Scattered vegetation was present throughout the site (greater density in the north west portion). A creek flowed through the southern portion of the site. No visible signs of sheds, cattle dip stations or orchards on the site. |
|                     |                                  | The surrounding land-use was predominately agriculture or vacant land. Orchards were located to the north west of the site and a homestead to the north east. Sheds, the use of which is not known, were located to the south east of the site.                                                        |
| 1950                | Business<br>Directory<br>Records | Rogan's Hill Garage (a motor garage) was located 513m south east of the site, on Old Northern Road.                                                                                                                                                                                                    |
| 1953                | Historical Aerial<br>Photograph  | The site had a greater density of shrubs and trees compared to the 1943 historical aerial photograph and appeared unlikely to be used for agricultural purposes.                                                                                                                                       |
|                     |                                  | The surrounding land had also become more densely populated with shrubs and trees, in particular to the east and south of the site.  Residential development has occurred to the south east of the site.                                                                                               |
| 1961                | Historical Aerial<br>Photograph  | The site was largely unchanged from the 1953 photograph, except that the shrubs and trees had become denser. There was a cleared patch of land along the site's south east boundary.                                                                                                                   |
|                     |                                  | The surrounding land use was largely unchanged from the 1953 photograph, except that residential housing had increased to the south and south east of the site.                                                                                                                                        |
| 1970                | Historical Aerial<br>Photograph  | The site had been developed with low density residential housing occupying the majority of the lots. The creek across the southern portion of the site had been filled.                                                                                                                                |
|                     |                                  | Present day Larool Crescent and Carramar Road formed the site perimeter and residential properties surrounded the site. Agricultural                                                                                                                                                                   |