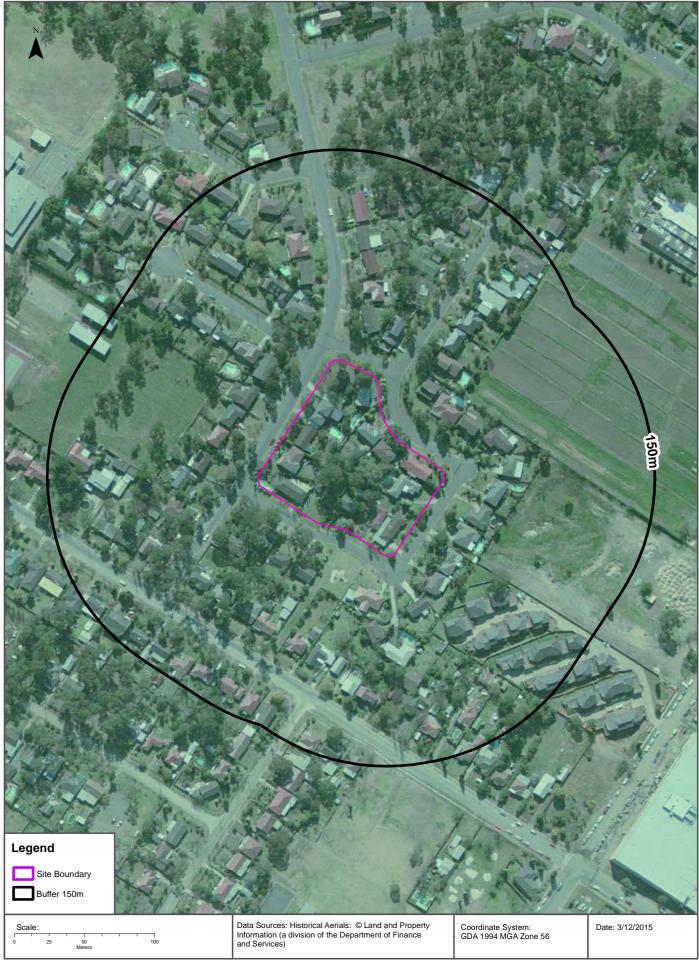

• A review of geological maps, topographic maps, and groundwater maps, which were provided by database searches (**Appendix B**), Google Earth<sup>TM</sup> and relevant desktop research.

- A review of historical aerial photographs with approximately 150m (also included within Appendix B) and satellite imagery (Google Earth<sup>TM</sup>).
- A review of historical Certificate of Title pertaining to two selected lots at the sites (Appendix
   C).

### 3. SITE HISTORY

The site history has been compiled using historical business directory records (Appendix B), historical aerial photographs (Appendix B) and the Historical Title Search of selected lots (Appendix C).

| Table | Table 4: Review of Historical Land Uses |                                                                                                                                                                                                                                                    |  |  |
|-------|-----------------------------------------|----------------------------------------------------------------------------------------------------------------------------------------------------------------------------------------------------------------------------------------------------|--|--|
| Year  | Information Source                      | Observations / Analysis                                                                                                                                                                                                                            |  |  |
|       | 333.133                                 | land existed to the north east and east of the sites.                                                                                                                                                                                              |  |  |
| 1970  | Lotsearch<br>(Appendix B)               | Four petrol services stations were located to the south and south east of the site (between 491m and 629m from the site).                                                                                                                          |  |  |
| 1982  | Historical Aerial<br>Photograph         | The site was largely unchanged from the 1970 photograph, except development of low density residential housing on the undeveloped lots from the 1970 photograph (all the lots on the sites appear developed with low density residential housing). |  |  |
|       |                                         | The surrounding land use was largely unchanged from the 1970 photograph except agricultural land to the south east appeared to be vacant land.                                                                                                     |  |  |
| 1991  | Historical Aerial<br>Photograph         | The site and surrounding land uses were largely unchanged from the 1982 photograph.                                                                                                                                                                |  |  |
| 2003  | Historical Aerial<br>Photograph         | The site was largely unchanged from the 1991 photograph.  The surrounding land use was largely unchanged from the 1991 photograph except vacant land to the north east had been developed into a school.                                           |  |  |
| 2009  | Google Earth <sup>™</sup><br>Image      | The site and surrounding land uses were largely unchanged from the 2003 photograph.                                                                                                                                                                |  |  |
| 2014  | Google Earth <sup>™</sup><br>Image      | The site and surrounding land uses were largely unchanged from the 2009 photograph.                                                                                                                                                                |  |  |