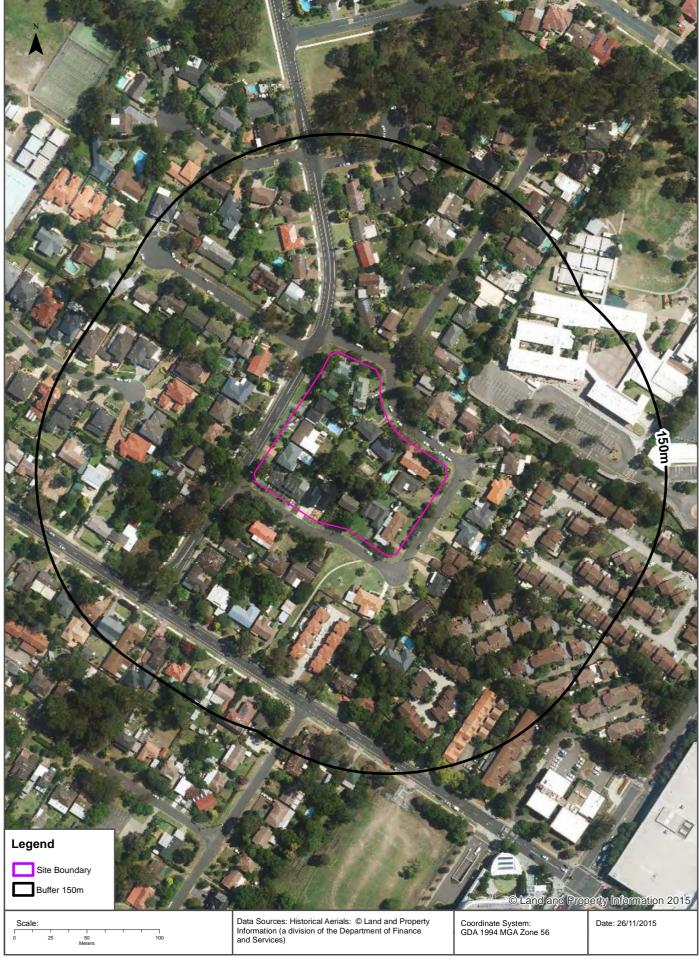

### 2.1 Physical Setting

The site is located approximately 25 kilometres (km) north west of the Sydney Central Business District. It is a collection of 14 residential properties bounded Carramar Road and Larool Crescent. **Figure 1** shows the site location and the approximate boundary of each lot.

### 2.2 Site Surrounds

Based on Ramboll Environ's visual observations from the site boundary and a limited review of publicly available information, the following general description of the current use of adjacent properties was developed, as described in **Table 3**.

| Table 3: Current Use of Adjacent Properties |                                                            |                                                                        |  |
|---------------------------------------------|------------------------------------------------------------|------------------------------------------------------------------------|--|
| Direction                                   | Direction Property/Land Use Ramboll Environ's Observations |                                                                        |  |
| North                                       | Residential properties.                                    | No observations of environmental significance.                         |  |
| East                                        | Residential properties.                                    | No observations of environmental significance.                         |  |
| South                                       | Residential properties and recreation public space.        | No observations of environmental significance.                         |  |
| West                                        | Residential properties.                                    | No observations of environmental significance.                         |  |
| -                                           |                                                            | Castle Hill Public School is approximately 50m north east of the site. |  |