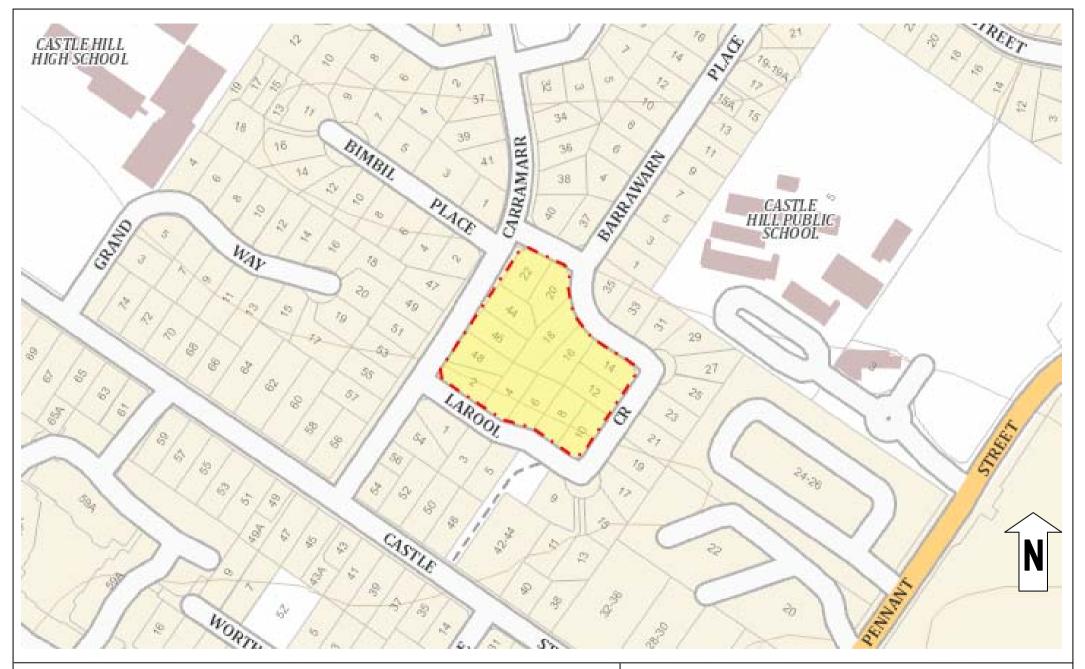

### 1.1 Understanding & Objectives

Ramboll Environ Australia Pty Ltd (Ramboll Environ) was retained by Castle Larool DM Pty Ltd (Castle Larool) to prepare a Preliminary Site Investigation (PSI) of a parcel of properties (refer to Figure 1) enclosed by Larool Crescent and Carramar Road, Castle Hill New South Wales (NSW) Australia (the "site"). The total site area is approximately 10,000 square metres (m²) and currently comprises 14 separate lots, each occupied by a detached residential dwelling.

### 2.1 Physical Setting

The site is located approximately 25 kilometres (km) north west of the Sydney Central Business District. It is a collection of 14 residential properties bounded Carramar Road and Larool Crescent. **Figure 1** shows the site location and the approximate boundary of each lot.

Ramboll Environ's conclusions are based on the assumption of continued residential use of the site. No consideration of change of site use was factored into the assessment.

**FIGURE 1: Site Layout** 

Client name: Castle Larool DM Pty Ltd

Site Layout (not to scale)

RAMBOLL ENVIRON

JOB NO: AS121949

DATE: December 2015

FIGURE 1