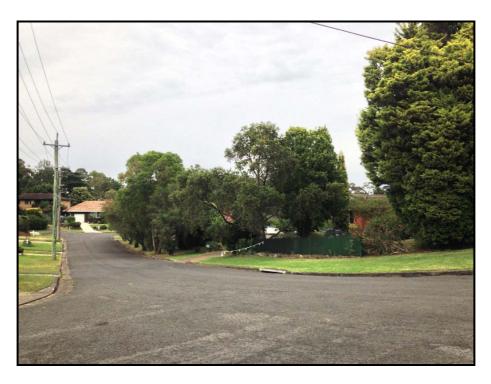

### 1.3 Scope of Works

The PSI included the following tasks:

- A visit to the site by Dean Osmond of Ramboll Environ on 8 December 2015 to observe and evaluate visible site conditions from outside the properties and, where possible, photographs indicative of general site conditions were taken (access to individual properties at the site was not permissible). The Ramboll Environ auditor observed the adjoining properties from the site boundaries or adjacent public thoroughfares. Photographs taken during the site visit are included in Appendix A.
- A review of the search of publicly available databases for the site and properties within approximately one kilometre (km) radius of the site (**Appendix B**).

Photo 3: View from the sites eastern corner (on Larool Crescent), facing south.

Photo 4: View from the sites south eastern perimeter (on Larool Crescent), facing west.

| Title:  | Preliminary Site Investigation                                      | Approved: | Project-Nr.: | Date:         |
|---------|---------------------------------------------------------------------|-----------|--------------|---------------|
| Site:   | 2-22 Larool Crescent & 44-48 Carramar<br>Road, Castle Hill NSW 2154 | DO        | AS121949     | December 2015 |
| Client: | Castle Larool DM Pty Ltd                                            |           | RAM          | BCLL ENVIRON  |