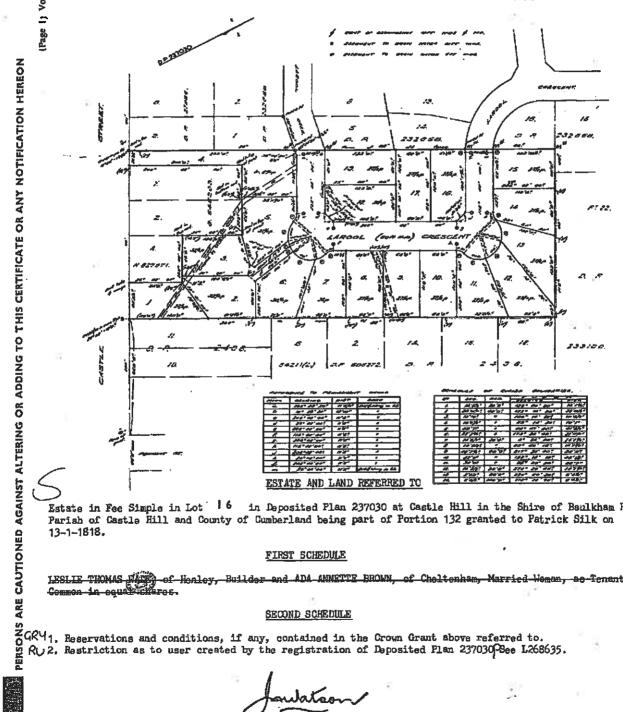

### 1.2 Site Particulars

| Table 1: Site Particulars       |                                                                  |  |
|---------------------------------|------------------------------------------------------------------|--|
| Site Address                    | 2-22 Larool Crescent & 44-48 Carramar Road, Castle Hill NSW      |  |
|                                 | 2154                                                             |  |
| Legal Description               | Lots 5 - 14 Deposited Plan (DP)232658 & Lots 16-19               |  |
|                                 | DP237030                                                         |  |
|                                 | Local Government Area of the Hills Shire, Parish of Castle Hill, |  |
|                                 | County of Cumberland                                             |  |
| Construction date               | Circa 1960's (Source: Lotsearch & Historical Title Search)       |  |
| Owners                          | Various                                                          |  |
| Zoning                          | Low Density Residential (R2)                                     |  |
| Site Area (m <sup>2</sup> )     | Approximately 10,054                                             |  |
| Building Area (m <sup>2</sup> ) | <6,000 (estimated)                                               |  |

### 2.1 Physical Setting

The site is located approximately 25 kilometres (km) north west of the Sydney Central Business District. It is a collection of 14 residential properties bounded Carramar Road and Larool Crescent. **Figure 1** shows the site location and the approximate boundary of each lot.

Two lots (Lot 14 DP232658 and Lot 16 DP237030) of the fourteen lots were selected for the historical title search as a representation of the fourteen lots.

**Table 4** below provides a summary of the above mentioned information obtained to summarise the findings into a historical timeline.