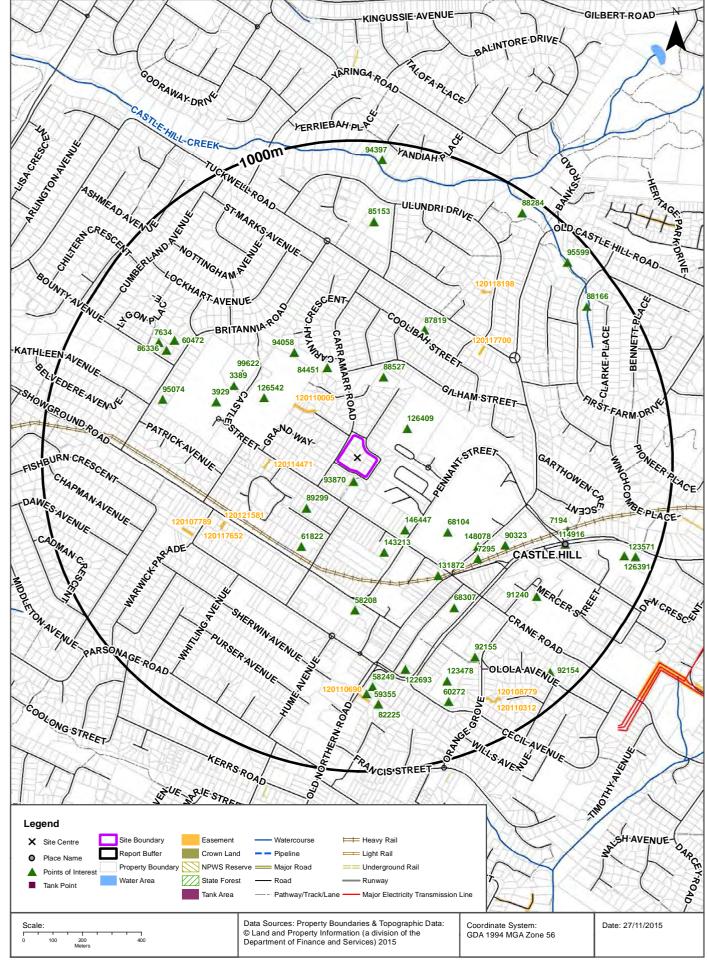

### 1.1 Understanding & Objectives

Ramboll Environ Australia Pty Ltd (Ramboll Environ) was retained by Castle Larool DM Pty Ltd (Castle Larool) to prepare a Preliminary Site Investigation (PSI) of a parcel of properties (refer to Figure 1) enclosed by Larool Crescent and Carramar Road, Castle Hill New South Wales (NSW) Australia (the "site"). The total site area is approximately 10,000 square metres (m²) and currently comprises 14 separate lots, each occupied by a detached residential dwelling.

### 2.1 Physical Setting

The site is located approximately 25 kilometres (km) north west of the Sydney Central Business District. It is a collection of 14 residential properties bounded Carramar Road and Larool Crescent. **Figure 1** shows the site location and the approximate boundary of each lot.

Current activities licensed under the POEO Act within a 1 km radius of the site are:

- Australian Rail Track Corporation Limited;
- John Holland Rail Pty Ltd; and
- Thiess Pty (North West Rail Link Tunnels and Station Civil Works).

### **Licensed Activities under the POEO Act 1997**

Licensed activities under the Protection of the Environment Operations Act 1997, within the report buffer:

| EPL   | Organisation                                       | Name                                                       | Address                                                               | Suburb      | Activity                         | Loc<br>Conf | Distance | Direction     |
|-------|----------------------------------------------------|------------------------------------------------------------|-----------------------------------------------------------------------|-------------|----------------------------------|-------------|----------|---------------|
| 3142  | AUSTRALIAN RAIL<br>TRACK<br>CORPORATION<br>LIMITED |                                                            | NSW rail network infrastructure                                       |             | Railway<br>systems<br>activities | 3           | 326m     | West          |
| 13421 | JOHN HOLLAND<br>RAIL PTY LTD                       |                                                            | Country Regional<br>Corridor Rail<br>Network                          |             | Railway<br>systems<br>activities | 3           | 326m     | West          |
| 20319 | THIESS PTY LTD                                     | North West Rail Link<br>Tunnels and Station<br>Civil Works | Between Balmoral<br>Road Bella Vista<br>and Epping Railway<br>Station | CASTLE HILL | Concrete works                   | 3           | 326m     | South<br>East |
| 20319 | THIESS PTY LTD                                     | North West Rail Link<br>Tunnels and Station<br>Civil Works | Between Balmoral<br>Road Bella Vista<br>and Epping Railway<br>Station | CASTLE HILL | Railway<br>systems<br>activities | 3           | 326m     | South<br>East |