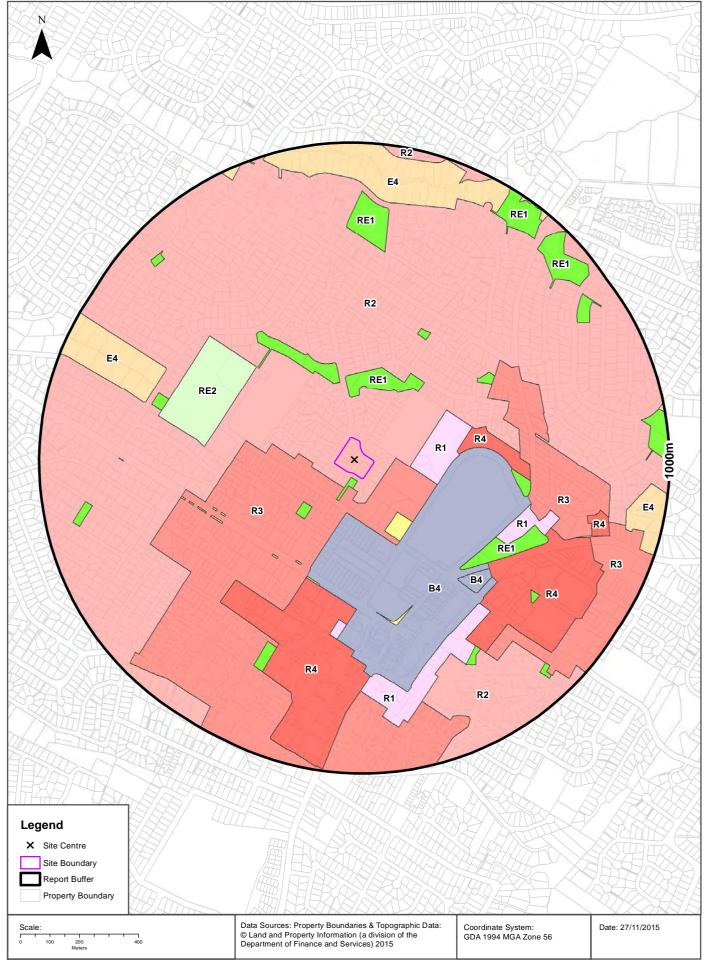

### 2.1 Physical Setting

The site is located approximately 25 kilometres (km) north west of the Sydney Central Business District. It is a collection of 14 residential properties bounded Carramar Road and Larool Crescent. **Figure 1** shows the site location and the approximate boundary of each lot.

### 2.2 Site Surrounds

Based on Ramboll Environ's visual observations from the site boundary and a limited review of publicly available information, the following general description of the current use of adjacent properties was developed, as described in **Table 3**.

| Table 3: Current Use of Adjacent Properties |                                                            |                                                                        |  |
|---------------------------------------------|------------------------------------------------------------|------------------------------------------------------------------------|--|
| Direction                                   | Direction Property/Land Use Ramboll Environ's Observations |                                                                        |  |
| North                                       | Residential properties.                                    | No observations of environmental significance.                         |  |
| East                                        | Residential properties.                                    | No observations of environmental significance.                         |  |
| South                                       | Residential properties and recreation public space.        | No observations of environmental significance.                         |  |
| West                                        | Residential properties.                                    | No observations of environmental significance.                         |  |
| -                                           |                                                            | Castle Hill Public School is approximately 50m north east of the site. |  |