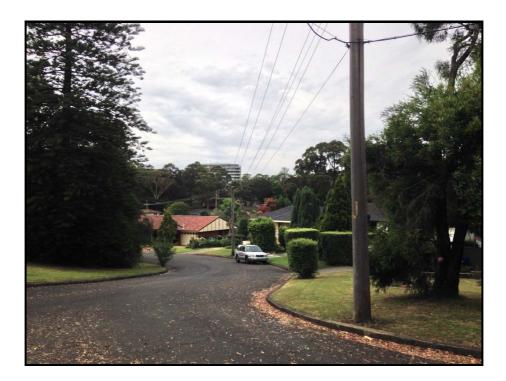

### 1.3 Scope of Works

The PSI included the following tasks:

- A visit to the site by Dean Osmond of Ramboll Environ on 8 December 2015 to observe and evaluate visible site conditions from outside the properties and, where possible, photographs indicative of general site conditions were taken (access to individual properties at the site was not permissible). The Ramboll Environ auditor observed the adjoining properties from the site boundaries or adjacent public thoroughfares. Photographs taken during the site visit are included in Appendix A.
- A review of the search of publicly available databases for the site and properties within approximately one kilometre (km) radius of the site (**Appendix B**).

# APPENDIX A Site photographs

Photo 1: View from the sites from northern corner (corner of Carramarr Road and Larool Crescent), facing south.

Photo 2: View from the sites from north east corner (corner of Barrawarn Place and Larool Crescent), facing south east.