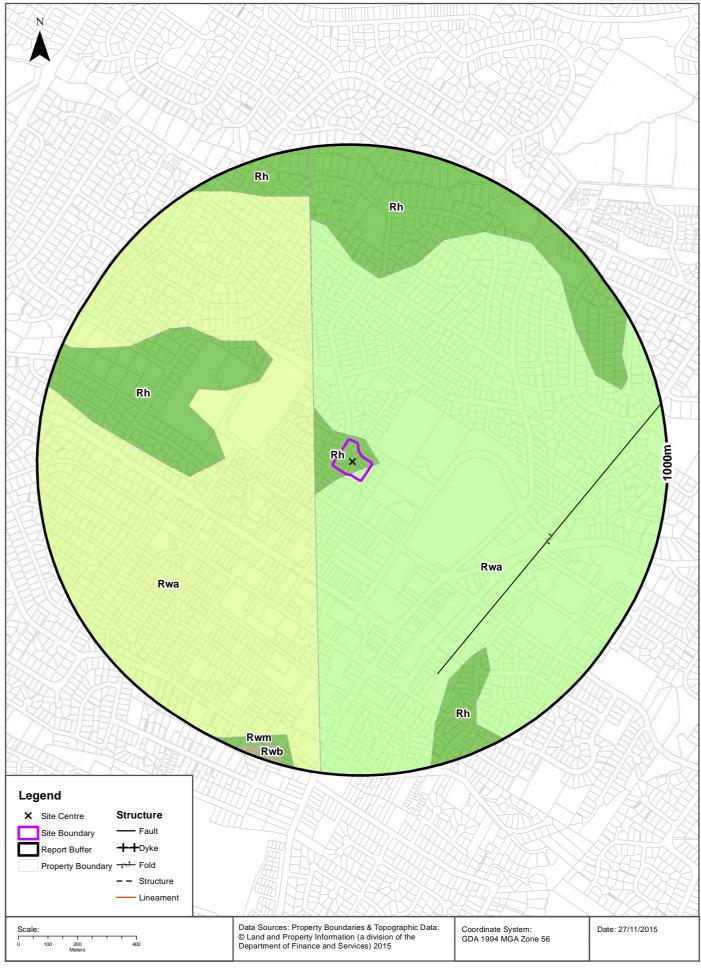

| Table 2: Physical Setting and Utility Information |                                                             |                                                                                                                                                                                                                                                                                                                                                                       |  |  |
|---------------------------------------------------|-------------------------------------------------------------|-----------------------------------------------------------------------------------------------------------------------------------------------------------------------------------------------------------------------------------------------------------------------------------------------------------------------------------------------------------------------|--|--|
| Conditions                                        | Source                                                      | Description                                                                                                                                                                                                                                                                                                                                                           |  |  |
| Groundwater<br>Aquifer Quality                    | Department of<br>Primary Industries –<br>Office of Water    | Publicly available information on groundwater in the area is limited. No information was available regarding groundwater depth or quality at the site.                                                                                                                                                                                                                |  |  |
| On-site Wells                                     | Facility personnel; visual observations                     | No production or monitoring wells are present on site.                                                                                                                                                                                                                                                                                                                |  |  |
| Nearest<br>Groundwater<br>Supply Wells            | Department of Primary Industries – Office of Water;         | The nearest monitoring wells (GW021982) is located at a distance of approximately 433m south east of the site.                                                                                                                                                                                                                                                        |  |  |
| Supply Wells                                      | Lotsearch                                                   | The nearest abstraction well (GW100981) is a domestic abstraction well located 680m north west of the site.                                                                                                                                                                                                                                                           |  |  |
| Geologic<br>Conditions                            | Lotsearch                                                   | The northern two thirds of the site is underlain by medium to coarse grained quartz sandstone; and very minor shale and laminate lenses of Triassic age. The southern third of the site is underlain by black to dark grey shale and laminate of Triassic age.                                                                                                        |  |  |
|                                                   |                                                             | The nearest monitoring well (GW021982) detailed the following geological conditions in the drillers log:                                                                                                                                                                                                                                                              |  |  |
|                                                   |                                                             | <ul> <li>0.00m-7.01m - Clay Grey</li> <li>7.01m-15.84m - Shale Grey</li> <li>15.84m-28.34m - Shale</li> <li>28.34m-39.31m - Sandstone Yellow</li> <li>39.31m-41.45m - Sandstone Grey Hard</li> <li>41.45m-47.85m - Sandstone Cream Water Supply</li> <li>47.85m-49.07m - Shale</li> </ul>                                                                             |  |  |
| Acid Sulfate<br>Soils                             | Lotsearch                                                   | The site is not within 500m of an Acid Sulfate Soil zone.                                                                                                                                                                                                                                                                                                             |  |  |
| Site Sensitivity                                  | Ramboll Environ's<br>findings based on<br>available sources | The site is considered by Ramboll Environ to be situated in an area of low to moderate sensitivity with respect to soil and groundwater due the relatively impermeable underlying geology and expected occurrence of groundwater. The nearest abstraction well is located 680m north west of the site.  The site is considered by Ramboll Environ to be in an area of |  |  |
|                                                   |                                                             | low sensitivity with regards to surface water as the nearest watercourse lies up gradient of the site and surface water runoff is directed to stormwater drain.                                                                                                                                                                                                       |  |  |