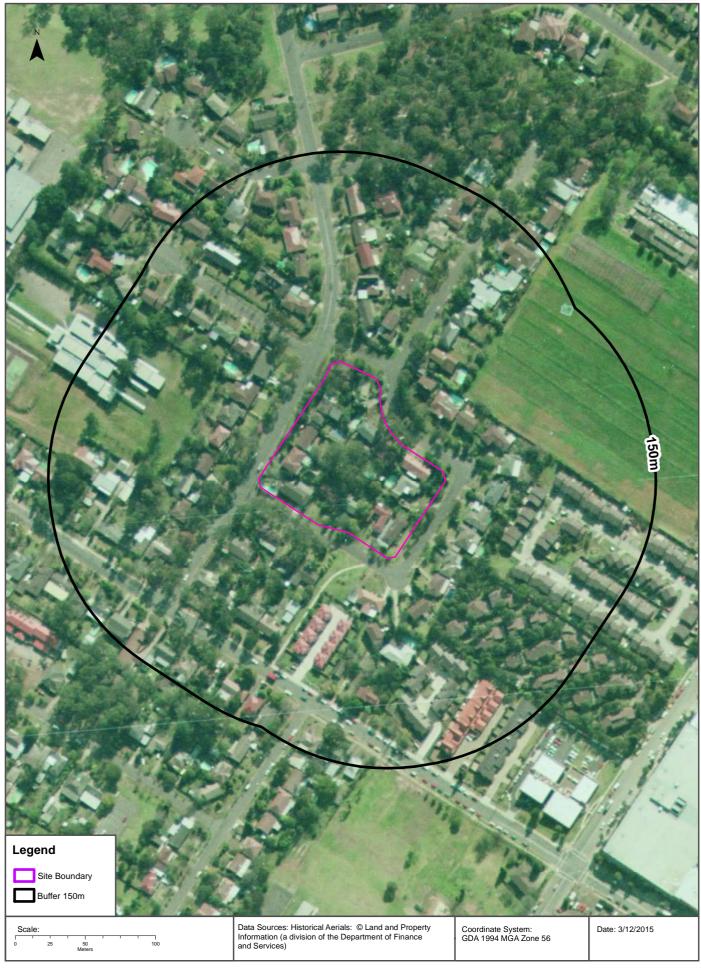

• A review of geological maps, topographic maps, and groundwater maps, which were provided by database searches (**Appendix B**), Google Earth<sup>TM</sup> and relevant desktop research.

- A review of historical aerial photographs with approximately 150m (also included within Appendix B) and satellite imagery (Google Earth<sup>TM</sup>).
- A review of historical Certificate of Title pertaining to two selected lots at the sites (Appendix
   C).

### 3. SITE HISTORY

The site history has been compiled using historical business directory records (Appendix B), historical aerial photographs (Appendix B) and the Historical Title Search of selected lots (Appendix C).

| Table | Table 4: Review of Historical Land Uses |                                                                                                                                                                                                                                                    |  |  |
|-------|-----------------------------------------|----------------------------------------------------------------------------------------------------------------------------------------------------------------------------------------------------------------------------------------------------|--|--|
| Year  | Information Source                      | Observations / Analysis                                                                                                                                                                                                                            |  |  |
|       | 333.133                                 | land existed to the north east and east of the sites.                                                                                                                                                                                              |  |  |
| 1970  | Lotsearch<br>(Appendix B)               | Four petrol services stations were located to the south and south east of the site (between 491m and 629m from the site).                                                                                                                          |  |  |
| 1982  | Historical Aerial<br>Photograph         | The site was largely unchanged from the 1970 photograph, except development of low density residential housing on the undeveloped lots from the 1970 photograph (all the lots on the sites appear developed with low density residential housing). |  |  |
|       |                                         | The surrounding land use was largely unchanged from the 1970 photograph except agricultural land to the south east appeared to be vacant land.                                                                                                     |  |  |
| 1991  | Historical Aerial<br>Photograph         | The site and surrounding land uses were largely unchanged from the 1982 photograph.                                                                                                                                                                |  |  |
| 2003  | Historical Aerial<br>Photograph         | The site was largely unchanged from the 1991 photograph.  The surrounding land use was largely unchanged from the 1991 photograph except vacant land to the north east had been developed into a school.                                           |  |  |
| 2009  | Google Earth <sup>™</sup><br>Image      | The site and surrounding land uses were largely unchanged from the 2003 photograph.                                                                                                                                                                |  |  |
| 2014  | Google Earth <sup>™</sup><br>Image      | The site and surrounding land uses were largely unchanged from the 2009 photograph.                                                                                                                                                                |  |  |