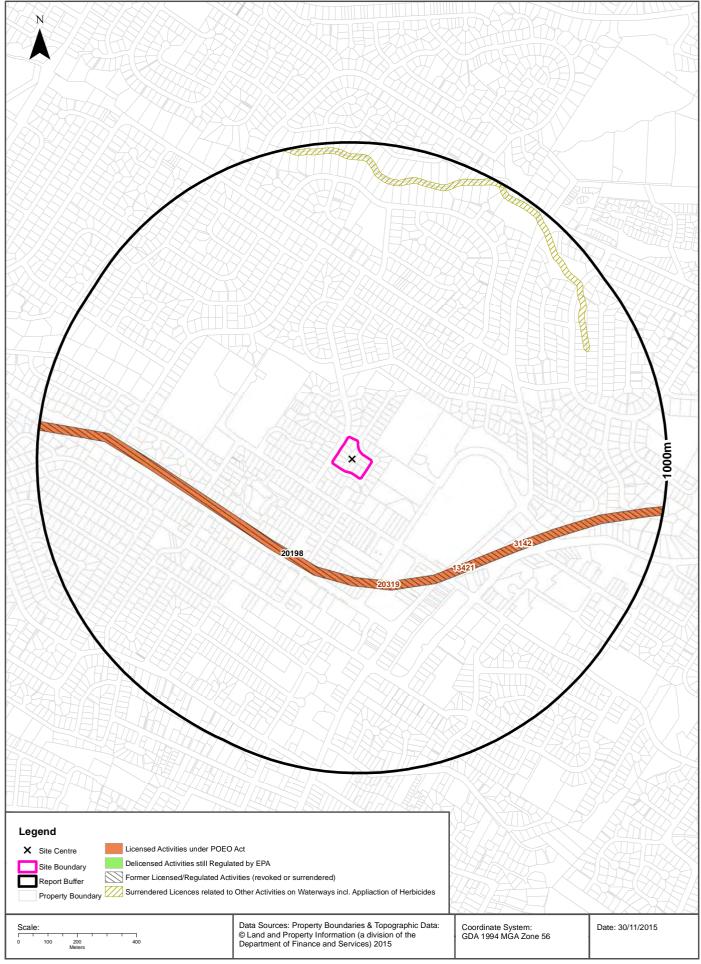

Current activities licensed under the POEO Act within a 1 km radius of the site are:

- Australian Rail Track Corporation Limited;
- John Holland Rail Pty Ltd; and
- Thiess Pty (North West Rail Link Tunnels and Station Civil Works).

### **Licensed Activities under the POEO Act 1997**

Licensed activities under the Protection of the Environment Operations Act 1997, within the report buffer:

| EPL   | Organisation                                       | Name                                                       | Address                                                               | Suburb      | Activity                         | Loc<br>Conf | Distance | Direction     |
|-------|----------------------------------------------------|------------------------------------------------------------|-----------------------------------------------------------------------|-------------|----------------------------------|-------------|----------|---------------|
| 3142  | AUSTRALIAN RAIL<br>TRACK<br>CORPORATION<br>LIMITED |                                                            | NSW rail network infrastructure                                       |             | Railway<br>systems<br>activities | 3           | 326m     | West          |
| 13421 | JOHN HOLLAND<br>RAIL PTY LTD                       |                                                            | Country Regional<br>Corridor Rail<br>Network                          |             | Railway<br>systems<br>activities | 3           | 326m     | West          |
| 20319 | THIESS PTY LTD                                     | North West Rail Link<br>Tunnels and Station<br>Civil Works | Between Balmoral<br>Road Bella Vista<br>and Epping Railway<br>Station | CASTLE HILL | Concrete works                   | 3           | 326m     | South<br>East |
| 20319 | THIESS PTY LTD                                     | North West Rail Link<br>Tunnels and Station<br>Civil Works | Between Balmoral<br>Road Bella Vista<br>and Epping Railway<br>Station | CASTLE HILL | Railway<br>systems<br>activities | 3           | 326m     | South<br>East |