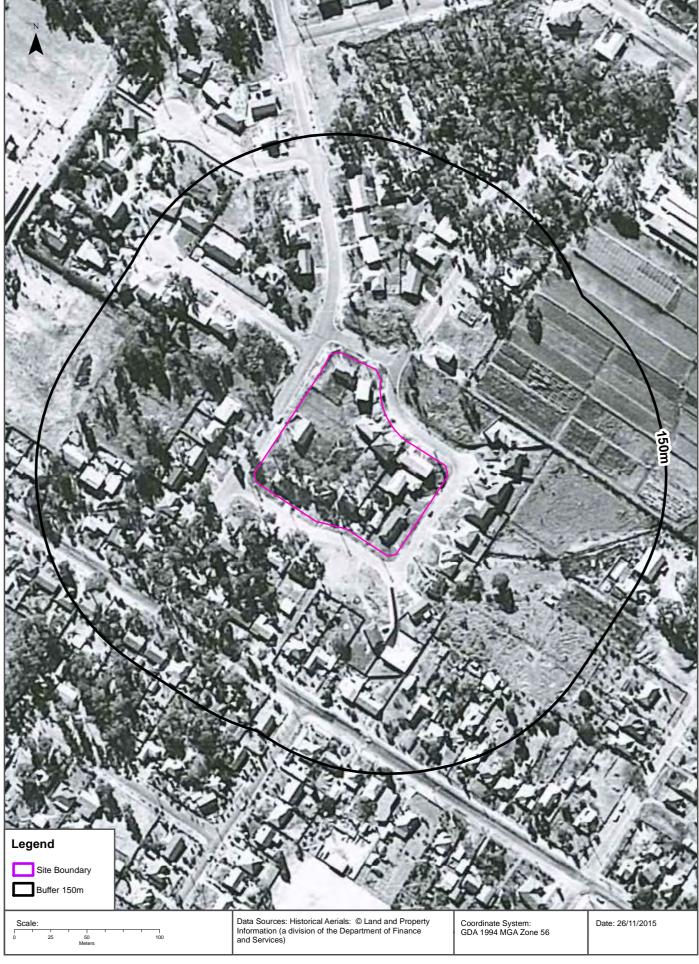

• A review of geological maps, topographic maps, and groundwater maps, which were provided by database searches (**Appendix B**), Google Earth<sup>TM</sup> and relevant desktop research.

- A review of historical aerial photographs with approximately 150m (also included within Appendix B) and satellite imagery (Google Earth<sup>TM</sup>).
- A review of historical Certificate of Title pertaining to two selected lots at the sites (Appendix
   C).

### 3. SITE HISTORY

The site history has been compiled using historical business directory records (Appendix B), historical aerial photographs (Appendix B) and the Historical Title Search of selected lots (Appendix C).

| Year                | Information Source               | Observations / Analysis                                                                                                                                                                                                                                                                                |
|---------------------|----------------------------------|--------------------------------------------------------------------------------------------------------------------------------------------------------------------------------------------------------------------------------------------------------------------------------------------------------|
| 1912-<br>to<br>date | Historical Title<br>Search       | The proprietors of Lot 16 DP237030 included a 'dairyman', 'auctioneer', 'orchardist', 'labourer', 'builder', 'electrical contractor' and 'retired advertising executive'.                                                                                                                              |
|                     |                                  | The 'orchardist' owned the property from 1920-29.                                                                                                                                                                                                                                                      |
| 1913-<br>to<br>date | Historical Title<br>Search       | The proprietors of Lot 14 DP2326580 included a 'master jeweller', 'post master ', 'nursery man', 'panel beater' and 'project manager'.                                                                                                                                                                 |
| 1943                | Historical Aerial<br>Photograph  | The area was rural land, presumably used for agricultural purposes. Scattered vegetation was present throughout the site (greater density in the north west portion). A creek flowed through the southern portion of the site. No visible signs of sheds, cattle dip stations or orchards on the site. |
|                     |                                  | The surrounding land-use was predominately agriculture or vacant land. Orchards were located to the north west of the site and a homestead to the north east. Sheds, the use of which is not known, were located to the south east of the site.                                                        |
| 1950                | Business<br>Directory<br>Records | Rogan's Hill Garage (a motor garage) was located 513m south east of the site, on Old Northern Road.                                                                                                                                                                                                    |
| 1953                | Historical Aerial<br>Photograph  | The site had a greater density of shrubs and trees compared to the 1943 historical aerial photograph and appeared unlikely to be used for agricultural purposes.                                                                                                                                       |
|                     |                                  | The surrounding land had also become more densely populated with shrubs and trees, in particular to the east and south of the site.  Residential development has occurred to the south east of the site.                                                                                               |
| 1961                | Historical Aerial<br>Photograph  | The site was largely unchanged from the 1953 photograph, except that the shrubs and trees had become denser. There was a cleared patch of land along the site's south east boundary.                                                                                                                   |
|                     |                                  | The surrounding land use was largely unchanged from the 1953 photograph, except that residential housing had increased to the south and south east of the site.                                                                                                                                        |
| 1970                | Historical Aerial<br>Photograph  | The site had been developed with low density residential housing occupying the majority of the lots. The creek across the southern portion of the site had been filled.                                                                                                                                |
|                     |                                  | Present day Larool Crescent and Carramar Road formed the site perimeter and residential properties surrounded the site. Agricultural                                                                                                                                                                   |