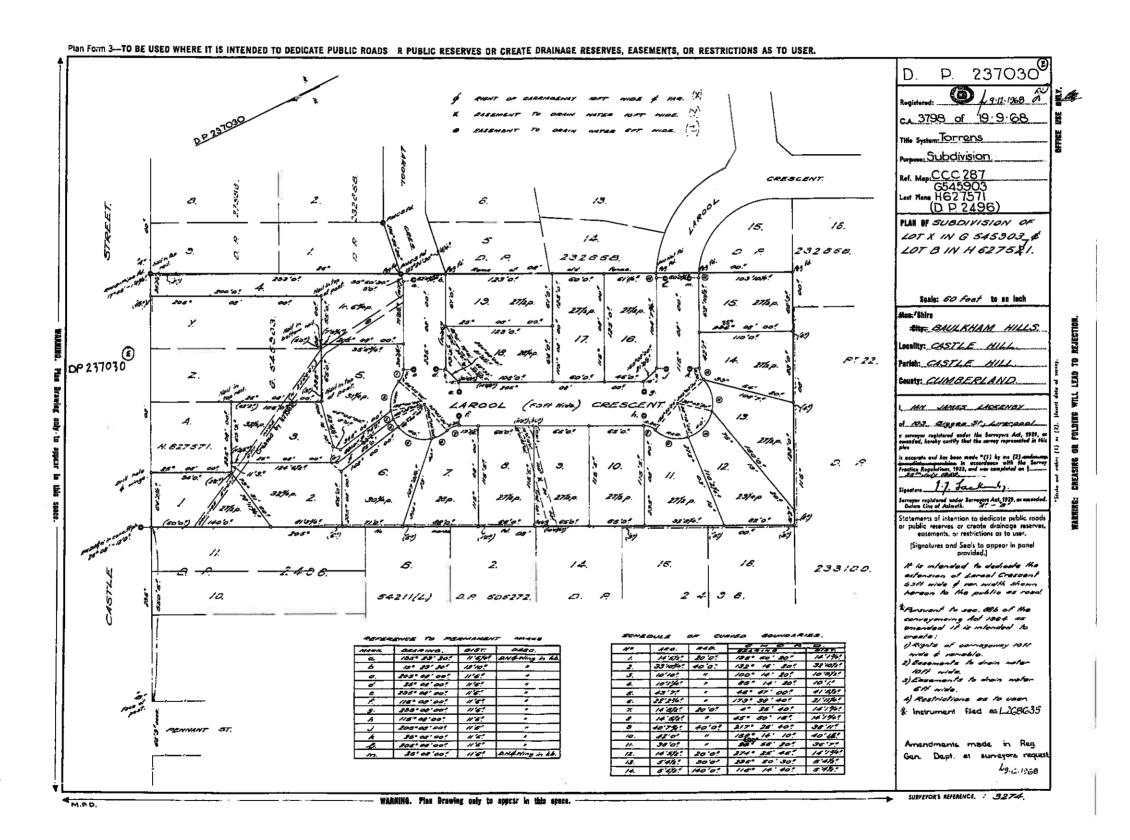

### 1.2 Site Particulars

| Table 1: Site Particulars       |                                                                  |  |
|---------------------------------|------------------------------------------------------------------|--|
| Site Address                    | 2-22 Larool Crescent & 44-48 Carramar Road, Castle Hill NSW      |  |
|                                 | 2154                                                             |  |
| Legal Description               | Lots 5 - 14 Deposited Plan (DP)232658 & Lots 16-19               |  |
|                                 | DP237030                                                         |  |
|                                 | Local Government Area of the Hills Shire, Parish of Castle Hill, |  |
|                                 | County of Cumberland                                             |  |
| Construction date               | Circa 1960's (Source: Lotsearch & Historical Title Search)       |  |
| Owners                          | Various                                                          |  |
| Zoning                          | Low Density Residential (R2)                                     |  |
| Site Area (m <sup>2</sup> )     | Approximately 10,054                                             |  |
| Building Area (m <sup>2</sup> ) | <6,000 (estimated)                                               |  |

### 2.1 Physical Setting

The site is located approximately 25 kilometres (km) north west of the Sydney Central Business District. It is a collection of 14 residential properties bounded Carramar Road and Larool Crescent. **Figure 1** shows the site location and the approximate boundary of each lot.

Two lots (Lot 14 DP232658 and Lot 16 DP237030) of the fourteen lots were selected for the historical title search as a representation of the fourteen lots.

**Table 4** below provides a summary of the above mentioned information obtained to summarise the findings into a historical timeline.