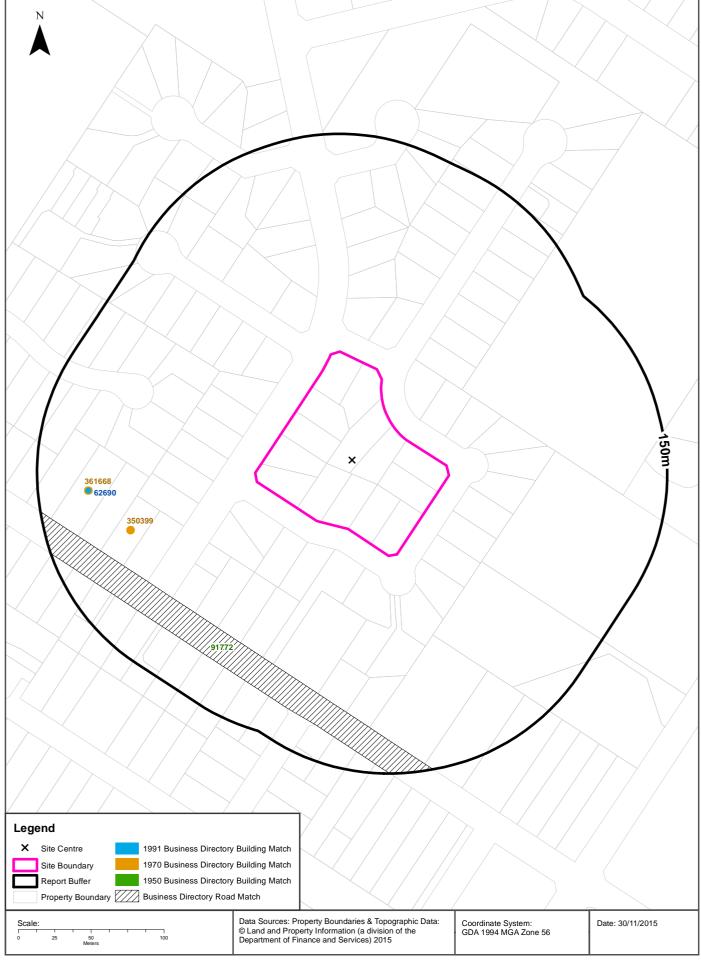

### 3. SITE HISTORY

The site history has been compiled using historical business directory records (Appendix B), historical aerial photographs (Appendix B) and the Historical Title Search of selected lots (Appendix C).

Two lots (Lot 14 DP232658 and Lot 16 DP237030) of the fourteen lots were selected for the historical title search as a representation of the fourteen lots.

**Table 4** below provides a summary of the above mentioned information obtained to summarise the findings into a historical timeline.

| Year                | Information Source               | Observations / Analysis                                                                                                                                                                                                                                                                                |
|---------------------|----------------------------------|--------------------------------------------------------------------------------------------------------------------------------------------------------------------------------------------------------------------------------------------------------------------------------------------------------|
| 1912-<br>to<br>date | Historical Title<br>Search       | The proprietors of Lot 16 DP237030 included a 'dairyman', 'auctioneer', 'orchardist', 'labourer', 'builder', 'electrical contractor' and 'retired advertising executive'.                                                                                                                              |
|                     |                                  | The 'orchardist' owned the property from 1920-29.                                                                                                                                                                                                                                                      |
| 1913-<br>to<br>date | Historical Title<br>Search       | The proprietors of Lot 14 DP2326580 included a 'master jeweller', 'post master ', 'nursery man', 'panel beater' and 'project manager'.                                                                                                                                                                 |
| 1943                | Historical Aerial<br>Photograph  | The area was rural land, presumably used for agricultural purposes. Scattered vegetation was present throughout the site (greater density in the north west portion). A creek flowed through the southern portion of the site. No visible signs of sheds, cattle dip stations or orchards on the site. |
|                     |                                  | The surrounding land-use was predominately agriculture or vacant land. Orchards were located to the north west of the site and a homestead to the north east. Sheds, the use of which is not known, were located to the south east of the site.                                                        |
| 1950                | Business<br>Directory<br>Records | Rogan's Hill Garage (a motor garage) was located 513m south east of the site, on Old Northern Road.                                                                                                                                                                                                    |
| 1953                | Historical Aerial<br>Photograph  | The site had a greater density of shrubs and trees compared to the 1943 historical aerial photograph and appeared unlikely to be used for agricultural purposes.                                                                                                                                       |
|                     |                                  | The surrounding land had also become more densely populated with shrubs and trees, in particular to the east and south of the site.  Residential development has occurred to the south east of the site.                                                                                               |
| 1961                | Historical Aerial<br>Photograph  | The site was largely unchanged from the 1953 photograph, except that the shrubs and trees had become denser. There was a cleared patch of land along the site's south east boundary.                                                                                                                   |
|                     |                                  | The surrounding land use was largely unchanged from the 1953 photograph, except that residential housing had increased to the south and south east of the site.                                                                                                                                        |
| 1970                | Historical Aerial<br>Photograph  | The site had been developed with low density residential housing occupying the majority of the lots. The creek across the southern portion of the site had been filled.                                                                                                                                |
|                     |                                  | Present day Larool Crescent and Carramar Road formed the site perimeter and residential properties surrounded the site. Agricultural                                                                                                                                                                   |

| Table | Table 4: Review of Historical Land Uses |                                                                                                                                                                                                                                                    |  |  |
|-------|-----------------------------------------|----------------------------------------------------------------------------------------------------------------------------------------------------------------------------------------------------------------------------------------------------|--|--|
| Year  | Information Source                      | Observations / Analysis                                                                                                                                                                                                                            |  |  |
|       | 333.133                                 | land existed to the north east and east of the sites.                                                                                                                                                                                              |  |  |
| 1970  | Lotsearch<br>(Appendix B)               | Four petrol services stations were located to the south and south east of the site (between 491m and 629m from the site).                                                                                                                          |  |  |
| 1982  | Historical Aerial<br>Photograph         | The site was largely unchanged from the 1970 photograph, except development of low density residential housing on the undeveloped lots from the 1970 photograph (all the lots on the sites appear developed with low density residential housing). |  |  |
|       |                                         | The surrounding land use was largely unchanged from the 1970 photograph except agricultural land to the south east appeared to be vacant land.                                                                                                     |  |  |
| 1991  | Historical Aerial<br>Photograph         | The site and surrounding land uses were largely unchanged from the 1982 photograph.                                                                                                                                                                |  |  |
| 2003  | Historical Aerial<br>Photograph         | The site was largely unchanged from the 1991 photograph.  The surrounding land use was largely unchanged from the 1991 photograph except vacant land to the north east had been developed into a school.                                           |  |  |
| 2009  | Google Earth <sup>™</sup><br>Image      | The site and surrounding land uses were largely unchanged from the 2003 photograph.                                                                                                                                                                |  |  |
| 2014  | Google Earth <sup>™</sup><br>Image      | The site and surrounding land uses were largely unchanged from the 2009 photograph.                                                                                                                                                                |  |  |