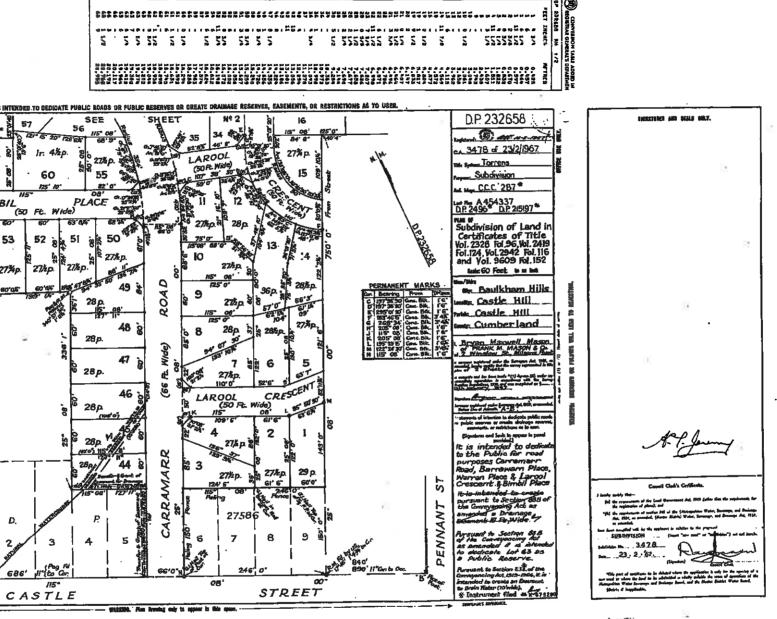

### 1.2 Site Particulars

| Table 1: Site Particulars       |                                                                  |  |
|---------------------------------|------------------------------------------------------------------|--|
| Site Address                    | 2-22 Larool Crescent & 44-48 Carramar Road, Castle Hill NSW      |  |
|                                 | 2154                                                             |  |
| Legal Description               | Lots 5 - 14 Deposited Plan (DP)232658 & Lots 16-19               |  |
|                                 | DP237030                                                         |  |
|                                 | Local Government Area of the Hills Shire, Parish of Castle Hill, |  |
|                                 | County of Cumberland                                             |  |
| Construction date               | Circa 1960's (Source: Lotsearch & Historical Title Search)       |  |
| Owners                          | Various                                                          |  |
| Zoning                          | Low Density Residential (R2)                                     |  |
| Site Area (m <sup>2</sup> )     | Approximately 10,054                                             |  |
| Building Area (m <sup>2</sup> ) | <6,000 (estimated)                                               |  |

### 2.1 Physical Setting

The site is located approximately 25 kilometres (km) north west of the Sydney Central Business District. It is a collection of 14 residential properties bounded Carramar Road and Larool Crescent. **Figure 1** shows the site location and the approximate boundary of each lot.

Two lots (Lot 14 DP232658 and Lot 16 DP237030) of the fourteen lots were selected for the historical title search as a representation of the fourteen lots.

**Table 4** below provides a summary of the above mentioned information obtained to summarise the findings into a historical timeline.