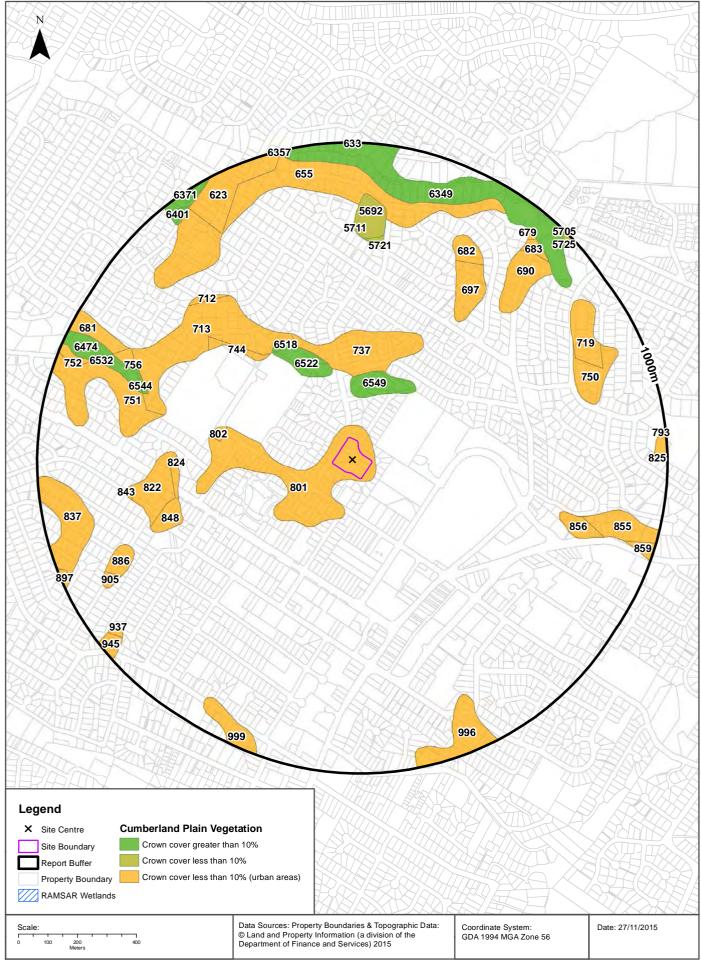

| Dataset Name                                               | Custodian                                               | Supply<br>Date | Currency<br>Date | Update<br>Frequency | No.<br>Features<br>Onsite | No.<br>Features<br>within<br>100m | No.<br>Features<br>in Buffer |
|------------------------------------------------------------|---------------------------------------------------------|----------------|------------------|---------------------|---------------------------|-----------------------------------|------------------------------|
| SEPP Major Developments 2005                               | NSW Planning and Environment                            | 09/03/2013     | 25/05/2005       | Under Review        | 0                         | 0                                 | 0                            |
| SEPP Strategic Land Use Areas                              | NSW Planning and Environment                            | 04/05/2015     | 01/05/2015       | Annually            | 0                         | 0                                 | 0                            |
| Local Environmental Plan - Land Zoning                     | NSW Planning and Environment                            | 21/11/2015     | 20/11/2015       | Weekly              | 1                         | 3                                 | 52                           |
| Local Environmental Plan -<br>Minimum Subdivision Lot Size | NSW Planning and Environment                            | 21/11/2015     | 20/11/2015       | Weekly              | 1                         | -                                 | -                            |
| Local Environmental Plan - Height of Building              | NSW Planning and Environment                            | 21/11/2015     | 20/11/2015       | Weekly              | 1                         | -                                 | -                            |
| Local Environmental Plan - Floor<br>Space Ratio            | NSW Planning and Environment                            | 21/11/2015     | 20/11/2015       | Weekly              | 0                         | -                                 | -                            |
| Local Environmental Plan - Land Application                | NSW Planning and Environment                            | 21/11/2015     | 20/11/2015       | Weekly              | 1                         | -                                 | -                            |
| Local Environmental Plan - Land Reservation Acquisition    | NSW Planning and Environment                            | 21/11/2015     | 20/11/2015       | Weekly              | 0                         | -                                 | -                            |
| State Heritage Items                                       | NSW Planning and Environment                            | 21/11/2015     | 12/03/2015       | Quarterly           | 0                         | 0                                 | 1                            |
| Local Heritage Items                                       | NSW Planning and Environment                            | 21/11/2015     | 20/11/2015       | Weekly              | 0                         | 0                                 | 12                           |
| Bushfire Prone Land                                        | NSW Rural Fire Service                                  | 15/06/2015     | 02/06/2015       | Quarterly           | 0                         | 0                                 | 0                            |
| Remnant Vegetation of the<br>Cumberland Plain              | NSW Office of Environment and Heritage                  | 07/10/2014     | 04/08/2011       | Unknown             | 1                         | 1                                 | 52                           |
| RAMSAR Wetlands                                            | Commonwealth of Australia Department of the Environment | 08/10/2014     | 24/06/2011       | As required         | 0                         | 0                                 | 0                            |
| ATLAS of NSW Wildlife                                      | NSW Office of Environment and Heritage                  | 27/11/2015     | 27/11/2015       | Daily               | -                         | -                                 | -                            |